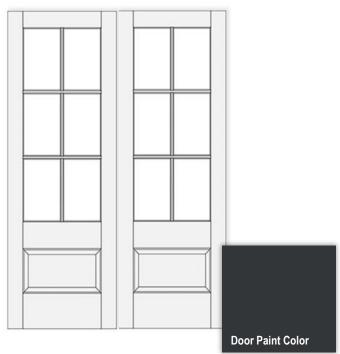

# **Curated Vision Board**

5318 Streamside Trail Deerfield II - E



## **Doors**

#### **Front Door**



#### **Interior Doors**



#### **Study French Doors**



#### **Media Barn Doors**





## **Main Flooring & Paint**







## **Study**







## **Kitchen**

#### **Cabinet Style**





# **Spring Pull-Down** Lighting **Faucet White Farmhouse** Sink



**Vent Hood Style** 







**Dishwasher** 





**Microwave** 



**Double Ovens** 



## **Laundry / Mudroom**



13" x 13"



## **Powder Bathroom**





### **Countertop**



### **Cabinet Style**



#### **Vanity Lighting**



#### **Bathroom Mirror**



#### **Accent Wall**



#### **Bath Floor Tile**



#### **Bath Hardware**









## **Owner's Bathroom**



#### **Vanity Lighting**













**Cabinet Style** 



#### **Freestanding Tub**



#### **Bath Floor & Shower Wall Tile**





## **Bathroom #3 (Downstairs)**



#### Countertop



#### **Vanity Lighting**





#### **Showe