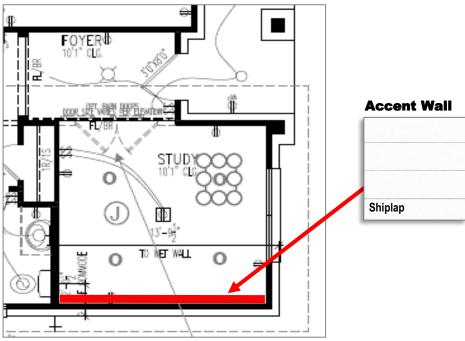

# **Curated Vision Board**

5318 Streamside Trail Deerfield II - E



## **Doors**

#### **Front Door**



#### **Interior Doors**



#### **Study French Doors**



#### **Media Barn Doors**





## **Main Flooring & Paint**







## **Study**







## **Kitchen**

#### **Cabinet Style**





# **Spring Pull-Down** Lighting **Faucet White Farmhouse** Sink



**Vent Hood Style** 







**Dishwasher** 





**Microwave** 



**Double Ovens** 



## **Laundry / Mudroom**



13" x 13"



## **Powder Bathroom**





### **Countertop**



### **Cabinet Style**



#### **Vanity Lighting**



#### **Bathroom Mirror**



#### **Accent Wall**



#### **Bath Floor Tile**



#### **Bath Hardware**









## **Owner's Bathroom**



#### **Vanity Lighting**













**Cabinet Style** 



#### **Freestanding Tub**



#### **Bath Floor & Shower Wall Tile**





## **Bathroom #3 (Downstairs)**



#### Countertop



#### **Vanity Lighting**





#### **Showerhead**



#### **Bath Hardware**



## **Cabinet Style**



#### Floor / Shower Wall