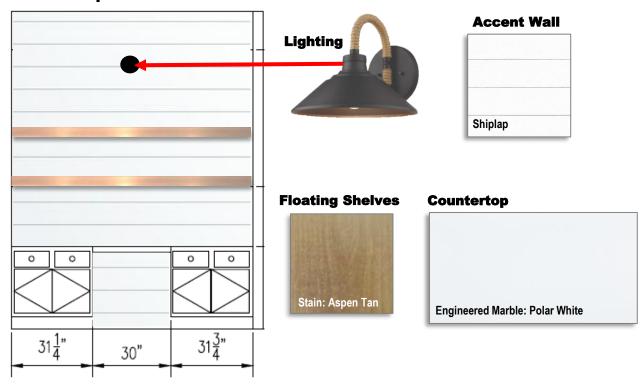

### **Vanity Lighting**



#### **Bathroom Mirror**



#### **Accent Wall**



#### **Bath Floor Tile**



#### **Bath Hardware**









## **Owner's Bathroom**



#### **Vanity Lighting**













**Cabinet Style** 



#### **Freestanding Tub**



#### **Bath Floor & Shower Wall Tile**





## **Bathroom #3 (Downstairs)**



#### Countertop



#### **Vanity Lighting**





#### **Showerhead**



#### **Bath Hardware**



## **Cabinet Style**



#### Floor / Shower Wall Tile





## **Bathrooms #4 & #6 (Upstairs)**



#### Countertop





#### **Vanity Lighting**





Showerhead and Tub Faucet





#### **Bath Hardware**



#### Floor and Tub Wall Tile





## **Fireplace**









**Surround Tile** 



42" Heatilator Fireplace





## **Stairs & Loft**



#### **Loft Desk Space**