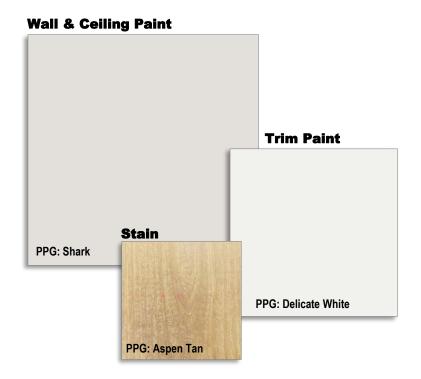

# **Curated Vision Board**

5318 Streamside Trail Deerfield II - E



## **Doors**

#### **Front Door**



#### **Interior Doors**



#### **Study French Doors**



#### **Media Barn Doors**





## **Main Flooring & Paint**







## **Study**







## **Kitchen**

#### **Cabinet Style**





# **Spring Pull-Down** Lighting **Faucet White Farmhouse** Sink



**Vent Hood Style** 







**Dishwasher** 





**Microwave** 



**Double Ovens** 



## **Laundry / Mudroom**



13" x 13"



## **Powder Bathroom**





### **Countertop**



### **Cabinet Style**



#### **Vanity Lighting**



#### **Bathroom Mirror**



#### **Accent Wall**



#### **Bath Floor Tile**



#### **Bath Hardware**









## **Owner's Bathroom**



#### **Vanity Lighting**













**Cabinet Style** 



#### **Freestanding Tub**



#### **Bath Floor & Shower Wall Tile**





## **Bathroom #3 (Downstairs)**



#### Countertop



#### **Vanity Lighting**





#### **Showerhead**



#### **Bath Hardware**



## **Cabinet Style**



####