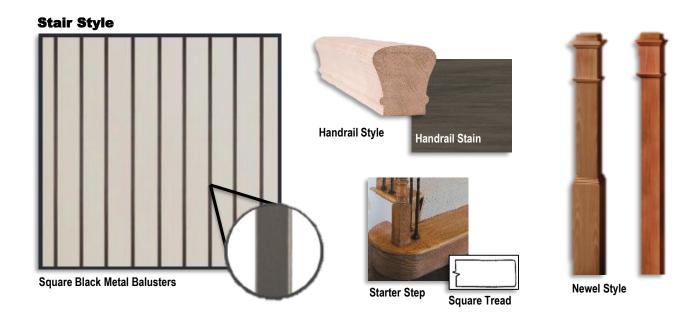

### **Cabinet Style**



#### **Vanity Lighting**



#### **Bathroom Mirror**



#### **Accent Wall**



#### **Bath Floor Tile**



#### **Bath Hardware**









## **Owner's Bathroom**



#### **Vanity Lighting**













**Cabinet Style** 



#### **Freestanding Tub**



#### **Bath Floor & Shower Wall Tile**





## **Bathroom #3 (Downstairs)**



#### Countertop



#### **Vanity Lighting**





#### **Showerhead**



#### **Bath Hardware**



## **Cabinet Style**



#### Floor / Shower Wall Tile





## **Bathrooms #4 & #6 (Upstairs)**



#### Countertop





#### **Vanity Lighting**





Showerhead and Tub Faucet





#### **Bath Hardware**



#### Floor and Tub Wall Tile





## **Fireplace**









**Surround Tile** 



42" Heatilator Fireplace





## **Stairs & Loft**



#### **Loft Desk Space**