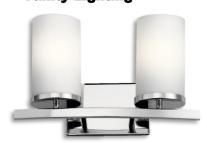

# **Curated Vision Board**

5318 Streamside Trail Deerfield II - E



## **Doors**

#### **Front Door**



#### **Interior Doors**



#### **Study French Doors**



#### **Media Barn Doors**





## **Main Flooring & Paint**







## **Study**







## **Kitchen**

#### **Cabinet Style**





# **Spring Pull-Down** Lighting **Faucet White Farmhouse** Sink



**Vent Hood Style** 







**Dishwasher** 





**Microwave** 



**Double Ovens** 



## **Laundry / Mudroom**



13" x 13"



## **Powder Bathroom**





### **Countertop**



### **Cabinet Style**



#### **Vanity Lighting**



#### **Bathroom Mirror**



#### **Accent Wall**



#### **Bath Floor Tile**



#### **Bath Hardware**









## **Owner's Bathroom**



#### **Vanity Lighting**













**Cabinet Style** 



#### **Freestanding Tub**



#### **Bath Floor & Shower Wall Tile**





## **Bathroom #3 (Downstairs)**



#### Countertop



#### **Vanity Lighting**





#### **Showerhead**



#### **Bath Hardware**



## **Cabinet Style**



#### Floor / Shower Wall Tile





## **Bathrooms #4 & #6 (Upstairs)**



#### Countertop





#### **Vanity Lighting**





Showerhead and Tub Faucet





#### **Bath Hardware**



#### Floor and Tub Wall Tile





## **Fireplace**









**Surround Tile** 



42" Heatilator Fireplace





## **Stairs & Loft**



#### **Loft Desk Space**