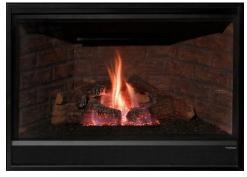

### **Countertop**



### **Cabinet Style**



#### **Vanity Lighting**



#### **Bathroom Mirror**



#### **Accent Wall**



#### **Bath Floor Tile**



#### **Bath Hardware**









## **Owner's Bathroom**



#### **Vanity Lighting**













**Cabinet Style** 



#### **Freestanding Tub**



#### **Bath Floor & Shower Wall Tile**





## **Bathroom #3 (Downstairs)**



#### Countertop



#### **Vanity Lighting**





#### **Showerhead**



#### **Bath Hardware**



## **Cabinet Style**



#### Floor / Shower Wall Tile





## **Bathrooms #4 & #6 (Upstairs)**



#### Countertop





#### **Vanity Lighting**





Showerhead and Tub Faucet





#### **Bath Hardware**



#### Floor and Tub Wall Tile





## **Fireplace**









**Surround Tile** 



42" Heatilator Fireplace





## **Stairs & Loft**



#### **Loft Desk Space**