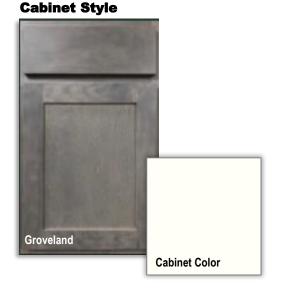

* Lighting **Faucet White Farmhouse** Sink



**Vent Hood Style** 







**Dishwasher** 





**Microwave** 



**Double Ovens** 



## **Laundry / Mudroom**



13" x 13"



## **Powder Bathroom**





### **Countertop**



### **Cabinet Style**



#### **Vanity Lighting**



#### **Bathroom Mirror**



#### **Accent Wall**



#### **Bath Floor Tile**



#### **Bath Hardware**









## **Owner's Bathroom**



#### **Vanity Lighting**













**Cabinet Style** 



#### **Freestanding Tub**



#### **Bath Floor & Shower Wall Tile**





## **Bathroom #3 (Downstairs)**



#### Countertop



#### **Vanity Lighting**





#### **Showerhead**



#### **Bath Hardware**



## **Cabinet Style**



#### Floor / Shower Wall Tile





## **Bathrooms #4 & #6 (Upstairs)**



#### Countertop





#### **Vanity Lighting**





Showerhead and Tub Faucet





#### **Bath Hardware**



#### Floor and Tub Wall Tile





## **Fireplace**









**Surround Tile** 



42" Heatilator Fireplace





## **Stairs & Loft**



#### **Loft Desk Space**