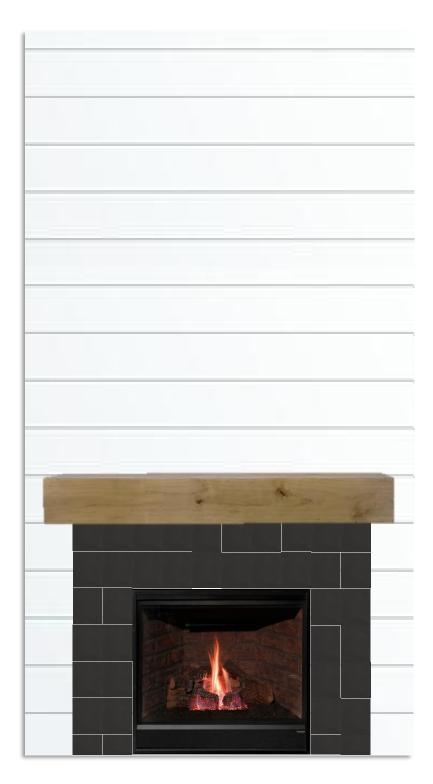

undry / Mudroom**



13" x 13"



## **Powder Bathroom**





### **Countertop**



### **Cabinet Style**



#### **Vanity Lighting**



#### **Bathroom Mirror**



#### **Accent Wall**



#### **Bath Floor Tile**



#### **Bath Hardware**









## **Owner's Bathroom**



#### **Vanity Lighting**













**Cabinet Style** 



#### **Freestanding Tub**



#### **Bath Floor & Shower Wall Tile**





## **Bathroom #3 (Downstairs)**



#### Countertop



#### **Vanity Lighting**





#### **Showerhead**



#### **Bath Hardware**



## **Cabinet Style**



#### Floor / Shower Wall Tile





## **Bathrooms #4 & #6 (Upstairs)**



#### Countertop





#### **Vanity Lighting**





Showerhead and Tub Faucet





#### **Bath Hardware**



#### Floor and Tub Wall Tile





## **Fireplace**









**Surround Tile** 



42" Heatilator Fireplace





## **Stairs & Loft**



#### **Loft Desk Space**