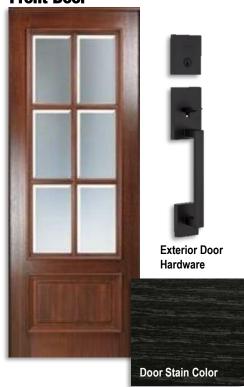

# **Curated Vision Board**

5318 Streamside Trail Deerfield II - E



## **Doors**

#### **Front Door**



#### **Interior Doors**



#### **Study French Doors**



#### **Media Barn Doors**





## **Main Flooring & Paint**







## **Study**







## **Kitchen**

#### **Cabinet Style**





# **Spring Pull-Down** Lighting **Faucet White Farmhouse** Sink



**Vent Hood Style** 







**Dishwasher** 





**Microwave** 



**Double Ovens** 



## **Laundry / Mudroom**



13" x 13"



## **Powder Bathroom**





### **Countertop**



### **Cabinet Style**



#### **Vanity Lighting**



#### **Bathroom Mirror**



#### **Accent Wall**



#### **Bath Floor Tile**



#### **Bath Hardware**









## **Owner's Bathroom**



#### **Vanity Lighting**













**Cabinet Style** 



#### **Freestanding Tub**



#### **Bath Floor & Shower Wall Tile**





## **Bathroom #3 (Downstairs)**



###