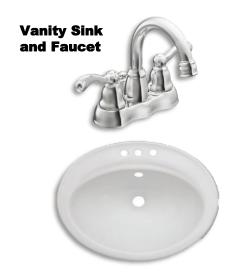

# **Spring Pull-Down** Lighting **Faucet White Farmhouse** Sink

**Vent Hood Style** 

**Dishwasher** 

**Microwave** 

**Double Ovens** 