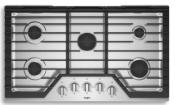

# **Spring Pull-Down** Lighting **Faucet White Farmhouse** Sink

**Vent Hood Style** 

**Dishwasher** 

**Microwave** 

**Double Ovens** 