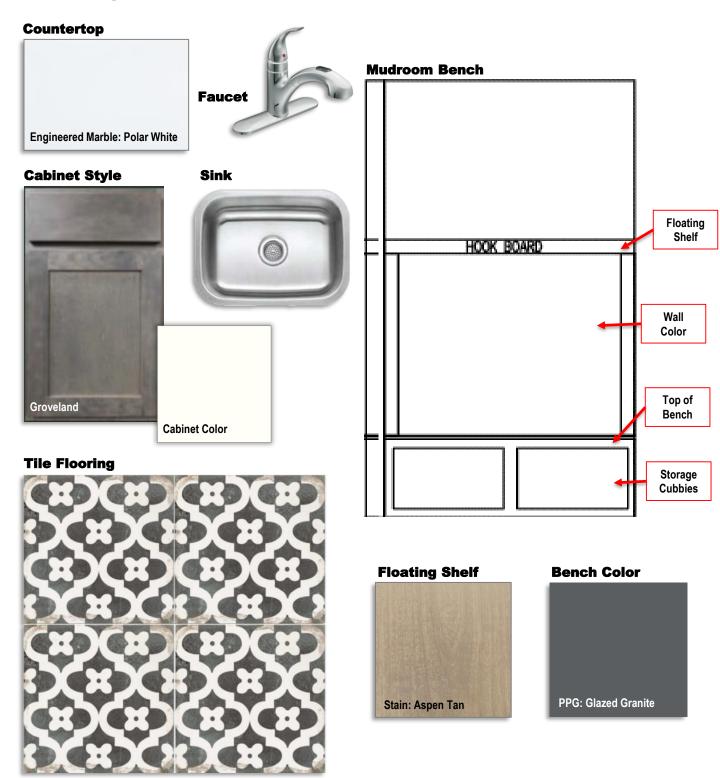

# **Curated Vision Board**

5318 Streamside Trail Deerfield II - E



## **Doors**

#### **Front Door**



#### **Interior Doors**



#### **Study French Doors**



#### **Media Barn Doors**





## **Main Flooring & Paint**







## **Study**







## **Kitchen**

#### **Cabinet Style**





# **Spring Pull-Down** Lighting **Faucet White Farmhouse** Sink



**Vent Hood Style** 







**Dishwasher** 





**Microwave** 



**Double Ovens** 



## **Laundry / Mudroom**



13" x 13"



## **Powder Bathroom**





### **Countertop**



### **Cabinet Style**



#### **Vanity Lighting**



#### **Bathroom Mirror**



#### **Accent Wall**



#### **Bath Floor Tile**



#### **Bath Hardware**









## **Owner's Bathroom**



#### **Vanity Lighting**













**Cabinet Style** 



#### **Freestanding Tub**



#### **Bath Floor & Shower Wall Tile**





## **Bathroom #3 (Downstairs)**



#### Countertop



#### **Vanity Lighting**





#### **Showerhead**



#### **Bath Hardware**



## **Cabinet Style**



#### Floor / Shower Wall Tile





## **Bathrooms #4 & #6 (Upstairs)**



#### Countertop





#### **Vanity Lighting**





Showerhead and Tub Faucet





#### **Bath Hardware**



#### Floor and Tub Wall Tile





## **Fireplace**









**Surround