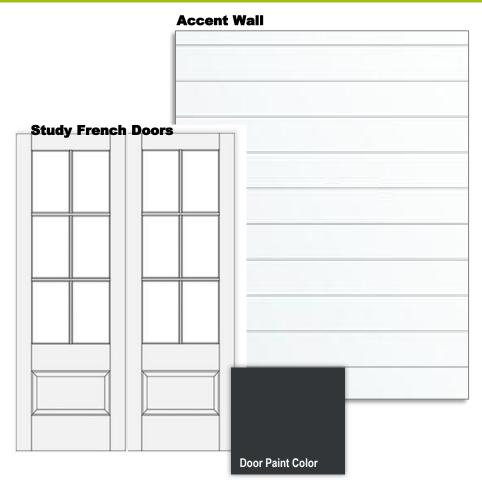

# **Curated Vision Board**

5318 Streamside Trail Deerfield II - E



## **Doors**

#### **Front Door**



#### **Interior Doors**



#### **Study French Doors**



#### **Media Barn Doors**





## **Main Flooring & Paint**







## **Study**







## **Kitchen**

#### **Cabinet Style**





# **Spring Pull-Down** Lighting **Faucet White Farmhouse** Sink



**Vent Hood Style** 







**Dishwasher** 





**Microwave** 



**Double Ovens** 



## **Laundry / Mudroom**



13" x 13"



## **Powder Bathroom**





### **Countertop**



### **Cabinet Style**



#### **Vanity Lighting**



#### **Bathroom Mirror**



#### **Accent Wall**



#### **Bath Floor Tile**



#### **Bath Hardware**









## **Owner's Bathroom**



#### **Vanity Lighting**













**Cabinet Style** 



#### **Freestanding Tub**



#### **Bath Floor & Shower Wall Tile**





## **Bathroom #3 (Downstairs)**



#### Countertop



#### **Vanity Lighting**





#### **Showerhead**



#### **Bath Hardware**



## **Cabinet Style**



#### Floor / Shower Wa