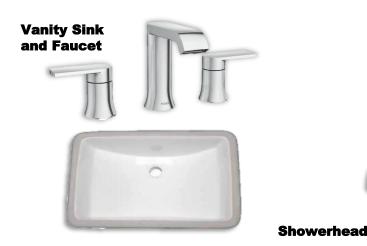

# **Curated Vision Board**

5318 Streamside Trail Deerfield II - E



## **Doors**

#### **Front Door**



#### **Interior Doors**



#### **Study French Doors**



#### **Media Barn Doors**





## **Main Flooring & Paint**







## **Study**







## **Kitchen**

#### **Cabinet Style**





# **Spring Pull-Down** Lighting **Faucet White Farmhouse** Sink



**Vent Hood Style** 







**Dishwasher** 





**Microwave** 



**Double Ovens** 



## **Laundry / Mudroom**



13" x 13"



## **Powder Bathroom**





### **Countertop**



### **Cabinet Style**



#### **Vanity Lighting**



#### **Bathroom Mirror**



#### **Accent Wall**



#### **Bath Floor Tile**



#### **Bath Hardware**









## **Owner's Bathroom**



#### **Vanity Lighting**













**Cabinet Style** 



#### **Freestanding Tub**



#### **Bath Floor & Shower Wall Tile**





## **Bathroom #3 (Downstairs)**



#### Countertop



#### **Vanity Lighting**





#### **Showerhead**



#### **Bath Hardware**



## **Cabinet Style**



#### Floor / Shower Wall Tile





## **Bathrooms #4 & #6 (Upstairs)**



#### Countertop





#### **Vanity Lighting**





Showerhead and Tub Faucet





#### **Bath Hardware**



#### Floor and Tub Wall Tile





## **Fireplace**









**Surround Tile** 



42" Heatilator Fireplace





## **Stairs & Loft**



#### **Loft Desk Space**