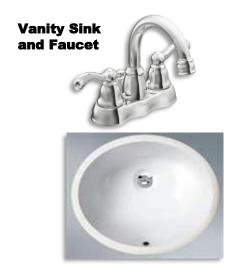

r**



#### **Interior Doors**



#### **Study French Doors**



#### **Media Barn Doors**





## **Main Flooring & Paint**







## **Study**







## **Kitchen**

#### **Cabinet Style**





# **Spring Pull-Down** Lighting **Faucet White Farmhouse** Sink



**Vent Hood Style** 







**Dishwasher** 





**Microwave** 



**Double Ovens** 



## **Laundry / Mudroom**



13" x 13"



## **Powder Bathroom**





### **Countertop**



### **Cabinet Style**



#### **Vanity Lighting**



#### **Bathroom Mirror**



#### **Accent Wall**



#### **Bath Floor Tile**



#### **Bath Hardware**









## **Owner's Bathroom**



#### **Vanity Lighting**













**Cabinet Style** 



#### **Freestanding Tub**



#### **Bath Floor & Shower Wall Tile**





## **Bathroom #3 (Downstairs)**



#### Countertop



#### **Vanity Lighting**





#### **Showerhead**



#### **Bath Hardware**



## **Cabinet Style**



#### Floor / Shower Wall Tile





## **Bathrooms #4 & #6 (Upstairs)**



#### Countertop





#### **Vanity Lighting**





Showerhead and Tub Faucet





#### **Bath Hardware**



#### Floor and Tub Wall Tile





## **Fireplace**









**Surround Tile** 



42" Heatilator Fireplace





## **Stairs & Loft**



#### **Loft Desk Space**