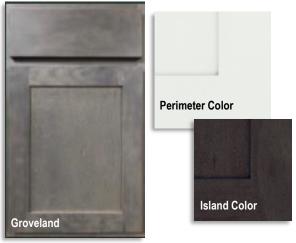

# **Curated Vision Board**

5318 Streamside Trail Deerfield II - E



## **Doors**

#### **Front Door**



#### **Interior Doors**



#### **Study French Doors**



#### **Media Barn Doors**





## **Main Flooring & Paint**







## **Study**







## **Kitchen**

#### **Cabinet Style**





# **Spring Pull-Down** Lighting **Faucet White Farmhouse** Sink



**Vent Hood Style** 







**Dishwasher** 





**Microwave** 



**Double Ovens** 



## **Laundry / Mudroom**



13" x 13"



## **Powder Bathroom**





### **Countertop**



### **Cabinet Style**



#### **Vanity Lighting**



#### **Bathroom Mirror**



#### **Accent Wall**



#### **Bath Floor Tile**



#### **Bath Hardware**









## **Owner's Bathroom**



#### **Vanity Lighting**













**Cabinet Style** 



#### **Freestanding Tub**



#### **Bath Floor & Shower Wall Tile**





## **Bathroom #3 (Downstairs)**



#### Countertop



#### **Vanity Lighting**





#### **Showerhead**



#### **Bath Hardware**



## **Cabinet Style**



#### Floor / Shower Wall Tile





## **Bathrooms #4 & #6 (Upstairs)