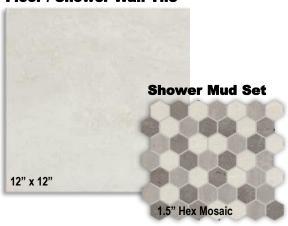

**Kitchen**

#### **Cabinet Style**





# **Spring Pull-Down** Lighting **Faucet White Farmhouse** Sink



**Vent Hood Style** 







**Dishwasher** 





**Microwave** 



**Double Ovens** 



## **Laundry / Mudroom**



13" x 13"



## **Powder Bathroom**





### **Countertop**



### **Cabinet Style**



#### **Vanity Lighting**



#### **Bathroom Mirror**



#### **Accent Wall**



#### **Bath Floor Tile**



#### **Bath Hardware**









## **Owner's Bathroom**



#### **Vanity Lighting**













**Cabinet Style** 



#### **Freestanding Tub**



#### **Bath Floor & Shower Wall Tile**





## **Bathroom #3 (Downstairs)**



#### Countertop



#### **Vanity Lighting**





#### **Showerhead**



#### **Bath Hardware**



## **Cabinet Style**



#### Floor / Shower Wall Tile





## **Bathrooms #4 & #6 (Upstairs)**



#### Countertop





#### **Vanity Lighting**





Showerhead and Tub Faucet





#### **Bath Hardware**



#### Floor and Tub Wall Tile





## **Fireplace**









**Surround Tile** 



42" Heatilator Fireplace





## **Stairs & Loft**



#### **Loft Desk Space**