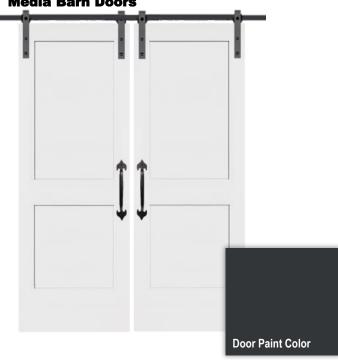

# **Curated Vision Board**

5318 Streamside Trail Deerfield II - E



## **Doors**

#### **Front Door**



#### **Interior Doors**



#### **Study French Doors**



#### **Media Barn Doors**





## **Main Flooring & Paint**







## **Study**







## **Kitchen**

#### **Cabinet Style**





# **Spring Pull-Down** Lighting **Faucet White Farmhouse** Sink



**Vent Hood Style** 







**Dishwasher** 





**Microwave** 



**Double Ovens** 



## **Laundry / Mudroom**



13" x 13"



## **Powder Bathroom**





### **Countertop**



### **Cabinet Style**



#### **Vanity Lighting**



#### **Bathroom Mirror**



#### **Accent Wall**



#### **Bath Floor Tile**



#### **Bath Hardware**









## **Owner's Bathroom**



#### **Vanity Lighting**













**Cabinet Style** 



#### **Freestanding Tub**



#### **Bath Floor & Shower Wall Tile**





## **Bathroom #3 (Downstairs)**



#### Countertop



#### **Vanity Lighting**





#### **Showerhead**



#### **Bath Hardwa