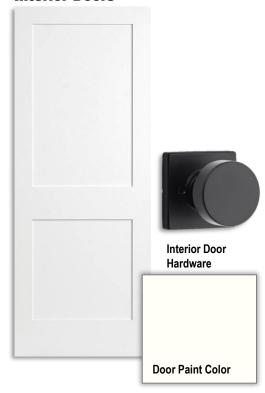

# **Curated Vision Board**

5318 Streamside Trail Deerfield II - E



## **Doors**

#### **Front Door**



#### **Interior Doors**



#### **Study French Doors**



#### **Media Barn Doors**





## **Main Flooring & Paint**







## **Study**







## **Kitchen**

#### **Cabinet Style**





# **Spring Pull-Down** Lighting **Faucet White Farmhouse** Sink



**Vent Hood Style** 







**Dishwasher** 





**Microwave** 



**Double Ovens** 



## **Laundry / Mudroom**



13" x 13"



## **Powder Bathroom**





### **Countertop**



### **Cabinet Style**



#### **Vanity Lighting**



#### **Bathroom Mirror**



#### **Accent Wall**



#### **Bath Floor Tile**



#### **Bath Hardware**









## **Owner's Bathroom**



#### **Vanity Lighting**













**Cabinet Style** 



#### **Freestanding Tub**



#### **Bath Floor & Shower Wall Tile**





## **Bathroom #3 (Downstairs)**



#### Countertop



#### **Vani