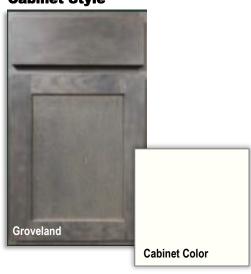

**







## **Study**







## **Kitchen**

#### **Cabinet Style**





# **Spring Pull-Down** Lighting **Faucet White Farmhouse** Sink



**Vent Hood Style** 







**Dishwasher** 





**Microwave** 



**Double Ovens** 



## **Laundry / Mudroom**



13" x 13"



## **Powder Bathroom**





### **Countertop**



### **Cabinet Style**



#### **Vanity Lighting**



#### **Bathroom Mirror**



#### **Accent Wall**



#### **Bath Floor Tile**



#### **Bath Hardware**









## **Owner's Bathroom**



#### **Vanity Lighting**













**Cabinet Style** 



#### **Freestanding Tub**



#### **Bath Floor & Shower Wall Tile**





## **Bathroom #3 (Downstairs)**



#### Countertop



#### **Vanity Lighting**





#### **Showerhead**



#### **Bath Hardware**



## **Cabinet Style**



#### Floor / Shower Wall Tile





## **Bathrooms #4 & #6 (Upstairs)**



#### Countertop





#### **Vanity Lighting**





Showerhead and Tub Faucet





#### **Bath Hardware**



#### Floor and Tub Wall Tile





## **Fireplace**









**Surround Tile** 



42" Heatilator Fireplace





## **Stairs & Loft**



#### **Loft Desk Space**