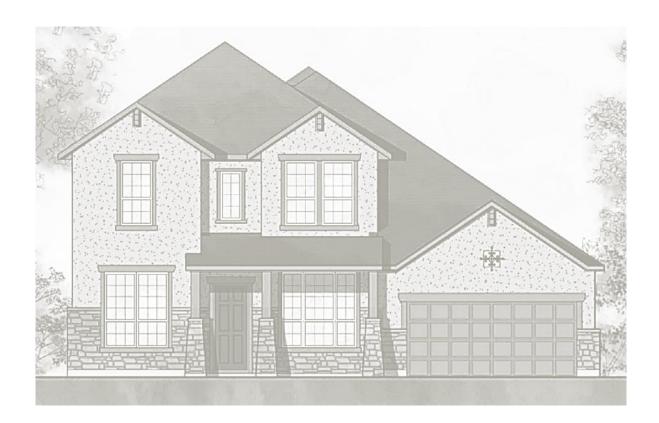

# **Curated Vision Board**

5318 Streamside Trail Deerfield II - E



## **Doors**

#### **Front Door**



#### **Interior Doors**



#### **Study French Doors**



#### **Media Barn Doors**





## **Main Flooring & Paint**







## **Study**







## **Kitchen**

#### **Cabinet Style**





# **Spring Pull-Down** Lighting **Faucet White Farmhouse** Sink



**Vent Hood Style** 







**Dishwasher** 





**Microwave** 



**Double Ovens** 



## **Laundry / Mudroom**



13" x 13"



## **Powder Bathroom**





### **Countertop**



### **Cabinet Style**



#### **Vanity Lighting**



#### **Bathroom Mirror**



#### **Accent Wall**



#### **Bath Floor Tile**



#### **Bath Hardware**









## **Owner's Bathroom**



#### **Vanity Lighting**













**Cabinet Style** 



#### **Freestanding Tub**



#### **Bath Floor & Shower Wall Tile**





#