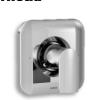

# **Curated Vision Board**

5318 Streamside Trail Deerfield II - E



## **Doors**

#### **Front Door**



#### **Interior Doors**



#### **Study French Doors**



#### **Media Barn Doors**





## **Main Flooring & Paint**







## **Study**







## **Kitchen**

#### **Cabinet Style**





# **Spring Pull-Down** Lighting **Faucet White Farmhouse** Sink



**Vent Hood Style** 







**Dishwasher** 





**Microwave** 



**Double Ovens** 



## **Laundry / Mudroom**



13" x 13"



## **Powder Bathroom**





### **Countertop**



### **Cabinet Style**



#### **Vanity Lighting**



#### **Bathroom Mirror**



#### **Accent Wall**



#### **Bath Floor Tile**



#### **Bath Hardware**









## **Owner's Bathroom**



#### **Vanity Lighting**













**Cabinet Style** 



#### **Freestanding Tub**



#### **Bath Floor & Shower Wall Tile**





## **Bathroom #3 (Downstairs)**



#### Countertop



#### **Vanity Lighting**





#### **Showerhead**



#### **Bath Hardware**



## **Cabinet Style**



#### Floor / Shower Wall Tile





## **Bathrooms #4 & #6 (Upstairs)**



#### Countertop





#### **Vanity Lighting**





Showerhead and Tub Faucet





#### **Bath Hardware**



#### Floor and Tub Wall Tile





## **Fireplace**









**Surround Tile** 



42" Heatilator Fireplace





## **Stairs & Loft**



#### **Loft Desk Space**