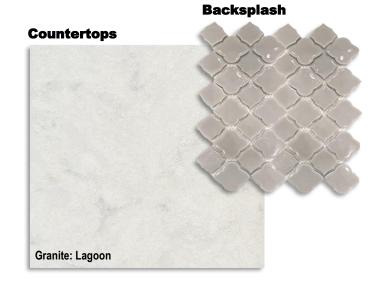

# **Curated Vision Board**

5318 Streamside Trail Deerfield II - E



## **Doors**

#### **Front Door**



#### **Interior Doors**



#### **Study French Doors**



#### **Media Barn Doors**





## **Main Flooring & Paint**







## **Study**







## **Kitchen**

#### **Cabinet Style**





# **Spring Pull-Down** Lighting **Faucet White Farmhouse** Sink



**Vent Hood Style** 







**Dishwasher** 





**Microwave** 



**Double Ovens** 



## **Laundry / Mudroom**



13" x 13"



## **Powder Bathroom**





### **Countertop**



### **Cabinet Style**



#### **Vanity Lighting**



#### **Bathroom Mirror**



#### **Accent Wall**



#### **Bath Floor Tile**



#### **Bath Hardware**









## **Owner's Bathroom**



#### **Vanity Lighting**













**Cabinet Style** 



#### **Freestanding Tub**



#### **Bath Floor & Shower Wall Tile**





## **Bathroom #3 (Downstairs)**



#### Countertop



#### **Vanity Lighting**





#### **Showerhead**



#### **Bath Hardware**



## **Cabinet Style**



#### Floor / Shower Wall Tile





## **Bathrooms #4 & #6 (Upstairs)**