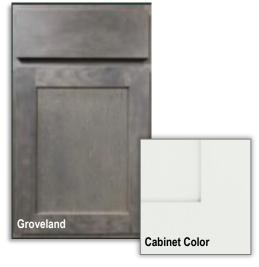

# **Curated Vision Board**

5318 Streamside Trail Deerfield II - E



## **Doors**

#### **Front Door**



#### **Interior Doors**



#### **Study French Doors**



#### **Media Barn Doors**





## **Main Flooring & Paint**







## **Study**







## **Kitchen**

#### **Cabinet Style**





# **Spring Pull-Down** Lighting **Faucet White Farmhouse** Sink



**Vent Hood Style** 







**Dishwasher** 





**Microwave** 



**Double Ovens** 



## **Laundry / Mudroom**



13" x 13"



## **Powder Bathroom**





### **Countertop**



### **Cabinet Style**



#### **Vanity Lighting**



#### **Bathroom Mirror**



#### **Accent Wall**



#### **Bath Floor Tile**



#### **Bath Hardware**









## **Owner's Bathroom**



#### **Vanity Lighting**













**Cabinet Style** 



#### **Freestanding Tub**



#### **Bath Floor & Shower Wall Tile**





## **Bathroom #3 (Downstairs)**



#### Countertop



#### **Vanity Lighting**





#### **Showerhead**



#### **Bath Hardware**



## **Cabinet Style**



#### Floor / Shower Wall Tile





## **Bathrooms #4 & #6 (Upstairs)**



#### Countertop





#### **Vanity Lighting**





Showerhead and Tub Faucet





#### **Bath Hardware**



#### Floor and Tub Wall Tile





## **Fireplace**









**Surround Tile** 



42" Heatilator Fireplace





## **Stairs & Loft**



#### **Loft Desk Space*