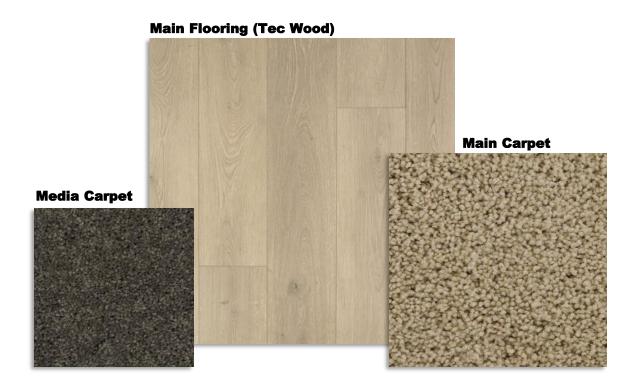

# **Curated Vision Board**

5318 Streamside Trail Deerfield II - E



## **Doors**

#### **Front Door**



#### **Interior Doors**



#### **Study French Doors**



#### **Media Barn Doors**





## **Main Flooring & Paint**







## **Study**







## **Kitchen**

#### **Cabinet Style**





# **Spring Pull-Down** Lighting **Faucet White Farmhouse** Sink



**Vent Hood Style** 







**Dishwasher** 





**Microwave** 



**Double Ovens** 



## **Laundry / Mudroom**



13" x 13"



## **Powder Bathroom**





### **Countertop**



### **Cabinet Style**



#### **Vanity Lighting**



#### **Bathroom Mirror**



#### **Accent Wall**



#### **Bath Floor Tile**



#### **Bath Hardware**









## **Owner's Bathroom**



#### **Vanity Lighting**













**Cabinet Style** 



#### **Freestanding Tub**



#### **Bath Floor & Shower Wall Tile**





## **Bathroom #3 (Downstairs)**



#### Countertop



#### **Vanity Lighting**





#### **Showerhead**



#### **Bath Hardware**



## **Cabinet Style**



##