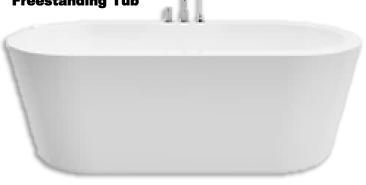

ard**

5318 Streamside Trail Deerfield II - E



## **Doors**

#### **Front Door**



#### **Interior Doors**



#### **Study French Doors**



#### **Media Barn Doors**





## **Main Flooring & Paint**







## **Study**







## **Kitchen**

#### **Cabinet Style**





# **Spring Pull-Down** Lighting **Faucet White Farmhouse** Sink



**Vent Hood Style** 







**Dishwasher** 





**Microwave** 



**Double Ovens** 



## **Laundry / Mudroom**



13" x 13"



## **Powder Bathroom**





### **Countertop**



### **Cabinet Style**



#### **Vanity Lighting**



#### **Bathroom Mirror**



#### **Accent Wall**



#### **Bath Floor Tile**



#### **Bath Hardware**









## **Owner's Bathroom**



#### **Vanity Lighting**













**Cabinet Style** 



#### **Freestanding Tub**



#### **Bath Floor & Shower Wall Tile**





## **Bathroom #3 (Downstairs)**



#### Countertop



#### **Vanity Lighting**





#### **Showerhead**



#### **Bath Hardware**



## **Cabinet Style**



#### Floor / Shower Wall Tile





## **Bathrooms #4 & #6 (Upstairs)**



#### Countertop





#### **Vanity Lighting**





Showerhead and Tub Faucet





#### **Bath Hardware**



#### Floor and Tub Wall Tile





## **Fireplace**









**Surround Tile** 



42" Heatilator Fireplace





## **Stairs & Loft**



#### **Loft Desk Space**