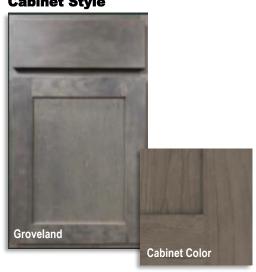

# **Curated Vision Board**

5318 Streamside Trail Deerfield II - E



## **Doors**

#### **Front Door**



#### **Interior Doors**



#### **Study French Doors**



#### **Media Barn Doors**





## **Main Flooring & Paint**







## **Study**







## **Kitchen**

#### **Cabinet Style**





# **Spring Pull-Down** Lighting **Faucet White Farmhouse** Sink



**Vent Hood Style** 







**Dishwasher** 





**Microwave** 



**Double Ovens** 



## **Laundry / Mudroom**



13" x 13"



## **Powder Bathroom**





### **Countertop**



### **Cabinet Style**



#### **Vanity Lighting**



#### **Bathroom Mirror**



#### **Accent Wall**



#### **Bath Floor Tile**



#### **Bath Hardware**









## **Owner's Bathroom**



#### **Vanity Lighting**













**Cabinet Style** 



#### **Freestanding Tub**



#### **Bath Floor & Shower Wall Tile**





## **Bathroom #3 (Downstairs)**



#### Countertop



#### **Vanity Lighting**





#### **Showerhead**



#### **Bath Hardware**



## **Cabinet Style**



#### Floor / Shower Wall Tile





## **Bathrooms #4 & #6 (Upstairs)**



#### Countertop





#### **Vanity Lighting**





Showerhead and Tub Faucet





#### **Bath Hardware**



#### Floor and Tub Wall Tile





## **Fireplace**









**Surround Tile** 



42" Heatilator Fireplace





## **Stairs & Loft**



#### **Loft Desk Space**