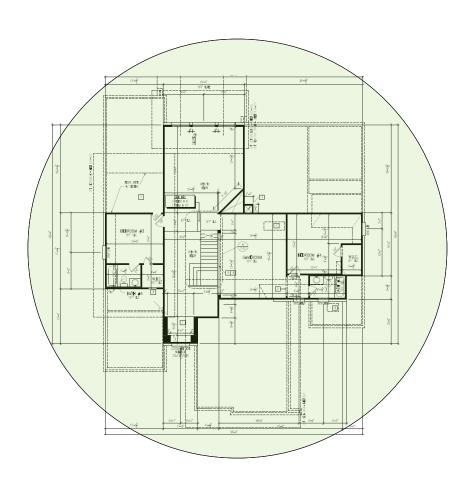

# Kenwood - Case Number 97187 - V1

Second Floor Plan – It will get coverage from 1st floor AP