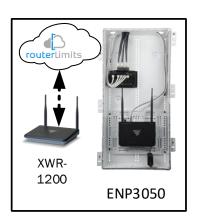

Provide the added benefit of content management to your home buyers with Router Limits, built-in to Luxul Epic routers. With Router Limits, home owners are able to set boundaries on what websites are off limits, what times the Internet should be available, and track browsing history.

## Kenwood - Case Number 97187 - V1

| Description                                                     | Model #  | QTY |
|-----------------------------------------------------------------|----------|-----|
| Wireless Router 2.4/5GHz AC1200 w/ built-in Wireless Controller | XWR-1200 | 1   |
| OnQ 30" Plastic Enclosure with Hinged Door                      | ENP3050  | 1   |