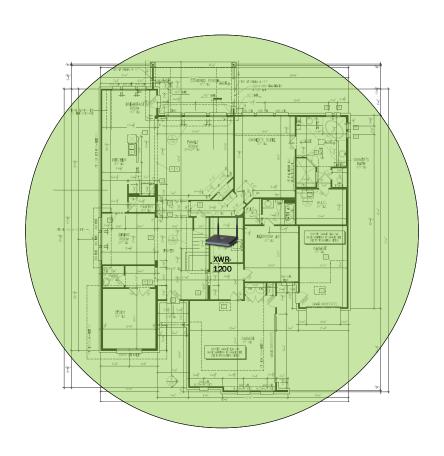

s can be customized to your exact needs.



### Track Browsing History

View web use and browsing history data right at your fingertips. Now you can see what's happening on your network, even when you're not there.

## Kenwood - Case Number 97187 - V1



| Description                                                     | Model #  | QTY |
|-----------------------------------------------------------------|----------|-----|
| Wireless Router 2.4/5GHz AC1200 w/ built-in Wireless Controller | XWR-1200 | 1   |
| OnQ 30" Plastic Enclosure with Hinged Door                      | ENP3050  | 1   |

Note; the product icons on the Wireless & Wired Design have links to its own overview page on Luxul's webpage, you'll need internet connection in order for the links to work.

### **First Floor Plan**





# Kenwood - Case Number 97187 - V1



Second Floor Plan – It will get coverage from 1st floor AP