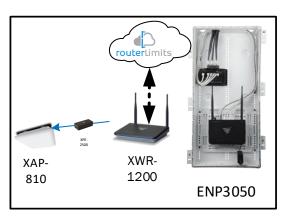

## Rockdale - Case Number 97284 - V1

| Description                                                     | Model #  | QTY |
|-----------------------------------------------------------------|----------|-----|
| Wireless Router 2.4/5GHz AC1200 w/ built-in Wireless Controller | XWR-1200 | 1   |
| Standard Wireless TX Power AC1200 WAP                           | XAP-810  | 1   |
| OnQ 30" Plastic Enclosure with Hinged Door                      | ENP3050  | 1   |

Note; the product icons on the Wireless & Wired Design have links to its own overview page on Luxul's webpage, you'll need internet connection in order for the links to work.