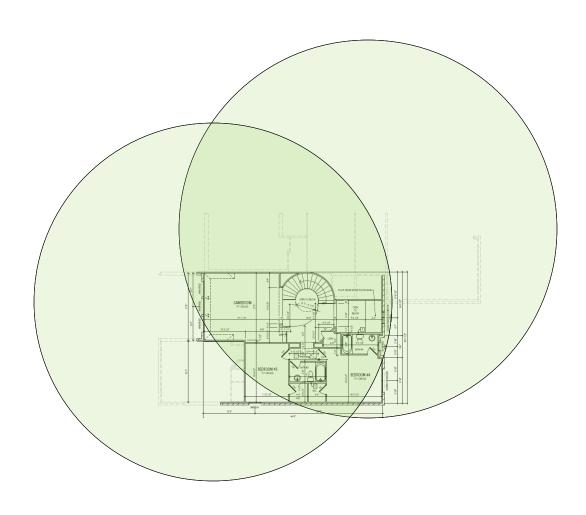

# Rockdale - Case Number 97284 - V1

Second Floor Plan – It will get coverage from 1st floor APs