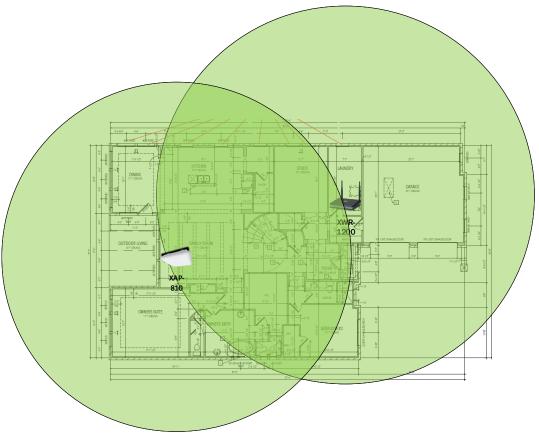

nd browsing history data right at your fingertips. Now you can see what's happening on your network, even when you're not there.

## Rockdale - Case Number 97284 - V1



| Description                                                     | Model #  | QTY |
|-----------------------------------------------------------------|----------|-----|
| Wireless Router 2.4/5GHz AC1200 w/ built-in Wireless Controller | XWR-1200 | 1   |
| Standard Wireless TX Power AC1200 WAP                           | XAP-810  | 1   |
| OnQ 30" Plastic Enclosure with Hinged Door                      | ENP3050  | 1   |

Note; the product icons on the Wireless & Wired Design have links to its own overview page on Luxul's webpage, you'll need internet connection in order for the links to work.

### **First Floor Plan**





# Rockdale - Case Number 97284 - V1



Second Floor Plan – It will get coverage from 1st floor APs