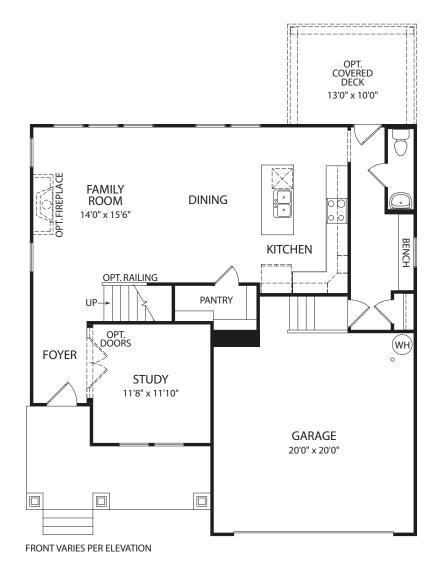

# **Main Level**

FRONT VARIES PER ELEVATION

# **Second Level**

**Optional Second Level Loft** 

**Optional Owner's Bath** 

Note: Not all plans and elevations are available in all communities. Room sizes may vary due to elevation and siding material selected. The elevations and floor plans in this brochure show optional items. Because we are constantly improving our product, we reserve the right to change product features, brand names, dimensions, architectural details and design. This brochure and exterior colors shown here are for illustrative purposes only. They are not meant to represent actual product selections and may not be representative of available colors in specific communities. This is not part of a legal contract.