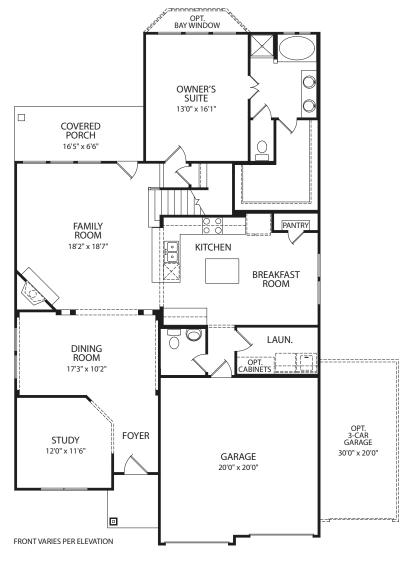

## Sheridan II

by Drees Homes

**Optional Owner's Bath** 

Main Level

Note: The elevations and floor plans in this brochure show optional items and materials that vary by availability and community. Room sizes may vary due to elevation and siding material selected. Because we are constantly improving our product, we reserve the right to change product features, brand names, dimensions, architectural details and design. This brochure and exterior colors shown here are for illustrative purposes only. They are not meant to represent actual product selections and may not be representative of available colors in specific communities. This is not part of a legal contract.