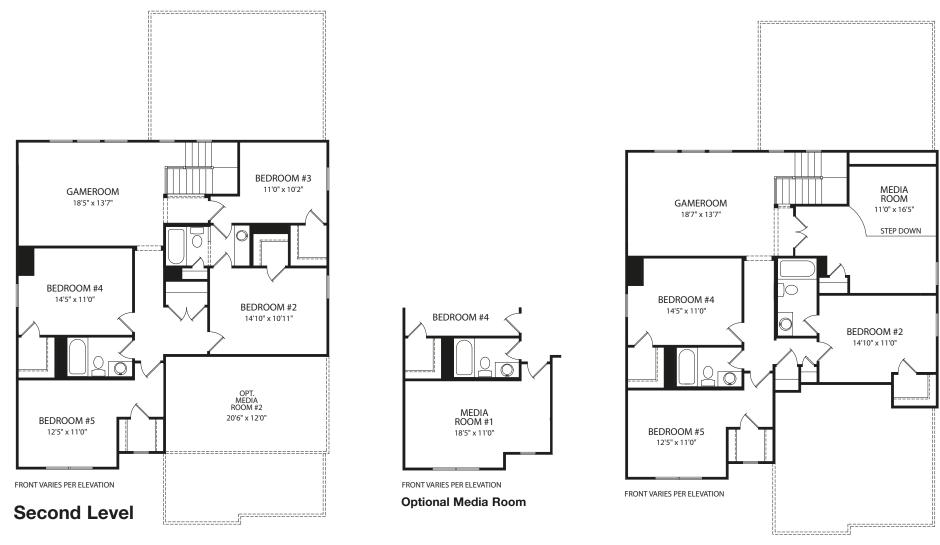

## Sheridan II

by Drees Homes

**Optional Owner's Bath** 

Main Level

Note: The elevations and floor plans in this brochure show optional items and materials that vary by availability and community. Room sizes may vary due to elevation and siding material selected. Because we are constantly improving our product, we reserve the right to change product features, brand names, dimensions, architectural details and design. This brochure and exterior colors shown here are for illustrative purposes only. They are not meant to represent actual product selections and may not be representative of available colors in specific communities. This is not part of a legal contract.