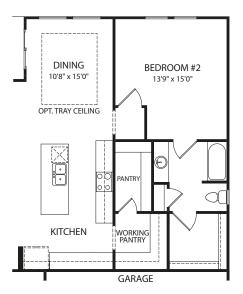

## LYNDHURST

LIVING
13'10" x 13'2"

BEDROOM
11'7" x 12'3"

**Optional Independent Living Suite** 

**Optional Working Pantry** 

Optional Slab on Grade vs.

Basement

FAMILY ROOM