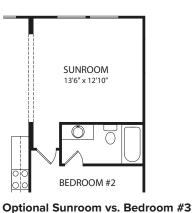

## LYNDHURST

LIVING
13'10" x 13'2"

BEDROOM
11'7" x 12'3"

**Optional Independent Living Suite** 

**Optional Working Pantry** 

Optional Slab on Grade vs.

Basement

FAMILY ROOM