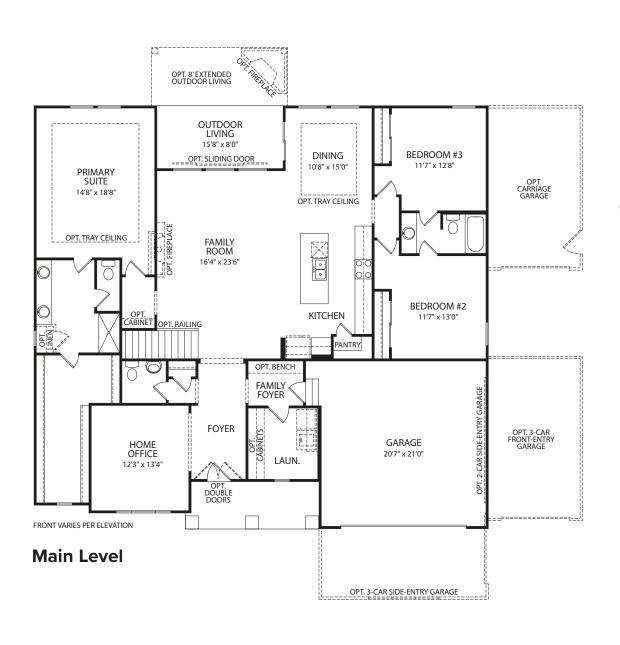

## LYNDHURST

LIVING
13'10" x 13'2"

BEDROOM
11'7" x 12'3"

**Optional Independent Living Suite** 

**Optional Working Pantry** 

Optional Slab on Grade vs.

Basement

FAMILY ROOM