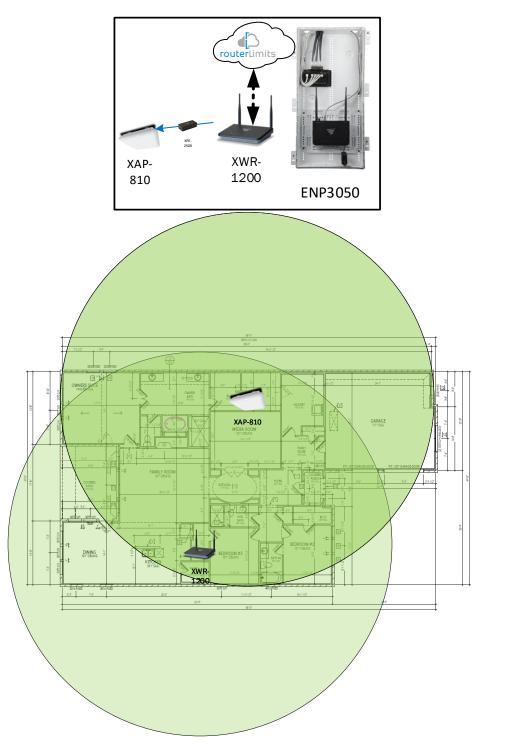

# Pennridge Villa – Case Number 98528 – V3

| Description                                                     | Model #  | QTY |
|-----------------------------------------------------------------|----------|-----|
| Wireless Router 2.4/5GHz AC1200 w/ built-in Wireless Controller | XWR-1200 | 1   |
| Standard Wireless TX Power AC1200 WAP                           | XAP-810  | 1   |
| OnQ 30" Plastic Enclosure with Hinged Door                      | ENP3050  | 1   |

### **First Floor Plan**