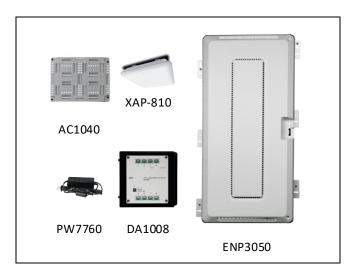

## Marshall - Case Number 105081 - V1

| Description                                         | Model # | QTY |
|-----------------------------------------------------|---------|-----|
| Standard Wireless TX Power AC1200 WAP               | XAP-810 | 1   |
| OnQ 30" Plastic Enclosure with Hinged Door          | ENP3050 | 1   |
| OnQ Univeral Mounting Plate                         | AC1040  | 1   |
| OnQ 8-port Switch Structured Wiring Solution Design | DA1008  | 1   |
| 12VDC, 18W Power Supply (DA1008 Power Supply)       | PW7760  | 1   |

Note; the product icons on the Wireless & Wired Design have links to its own overview page on Luxul's webpage, you'll need internet connection in order for the links to work.