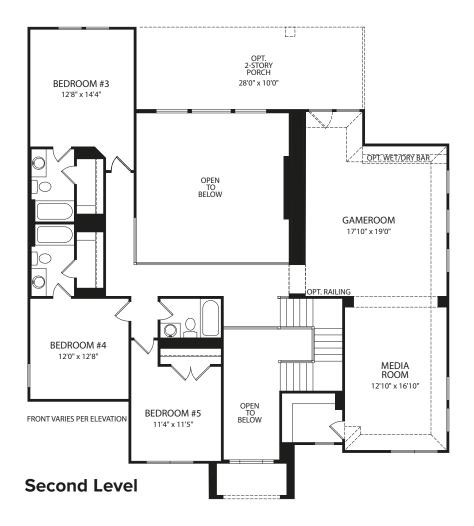

## MAXWELL

**Optional Working Pantry** 

**Optional Wine Bar** 

Second Level with Optional 2-Story Porch and Optional Pool Bath on Main Level

Illustrations show optional items and materials that vary based on availability and community requirements.