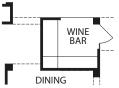

## MAXWELL

**Optional Working Pantry** 

**Optional Wine Bar** 

Second Level with Optional 2-Story Porch and Optional Pool Bath on Main Level

Illustrations show optional items and materials that vary based on availability and community requirements.