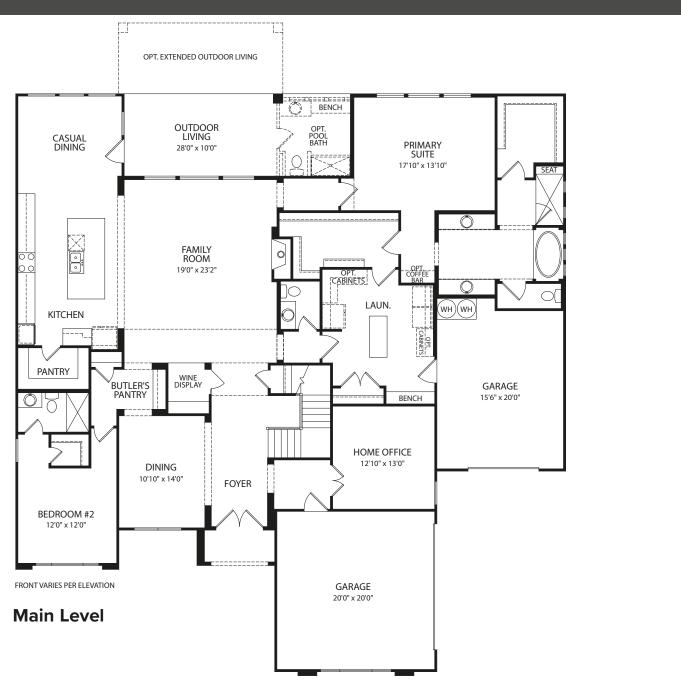

## MAXWELL

**Optional Working Pantry** 

**Optional Wine Bar** 

Second Level with Optional 2-Story Porch and Optional Pool Bath on Main Level

Illustrations show optional items and materials that vary based on availability and community requirements.