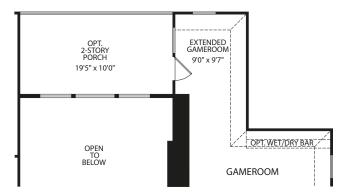

## MAXWELL

**Optional Working Pantry** 

**Optional Wine Bar** 

Second Level with Optional 2-Story Porch and Optional Pool Bath on Main Level

Illustrations show optional items and materials that vary based on availability and community requirements.