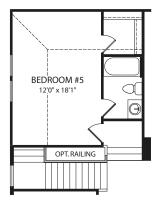

# **Second Level**

**Optional Super Shower** 

Optional Freestanding Tub

**Optional Garden Bath** 

**Optional Corner Tub** 

Optional Bedroom #5

**Optional Bonus Room** 

Optional Jack and Jill Bath

Optional Full Bath at Bedroom #4

FRONT VARIES PER ELEVATION