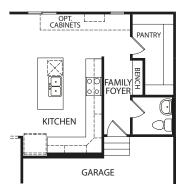

# **Optional Carriage Garage**

(Only Avail. with Opt. Side-Entry Garage and Opt. Family Foyer)

Optional Bedroom #6 Private Bath with Powder Bath vs. Bulter's Pantry

FRONT VARIES PER ELEVATION