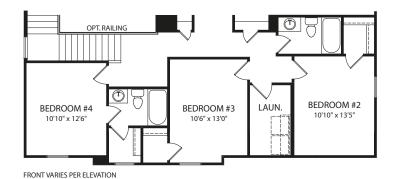

# **Second Level**

**Optional Super Shower** 

Optional Freestanding Tub

**Optional Garden Bath** 

**Optional Corner Tub** 

Optional Bedroom #5

**Optional Bonus Room** 

Optional Jack and Jill Bath

Optional Full Bath at Bedroom #4

FRONT VARIES PER ELEVATION