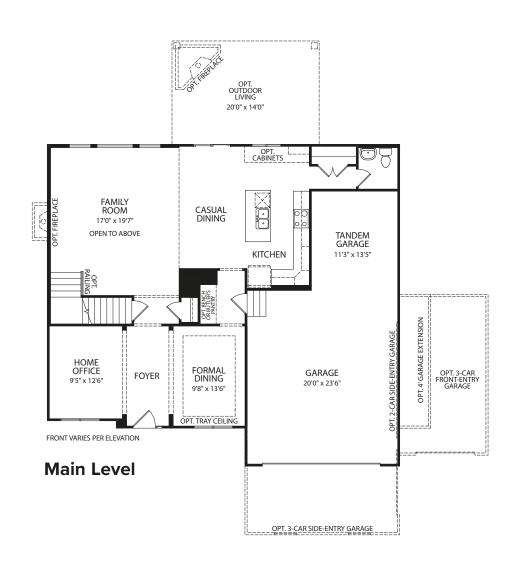

# BUCHANAN









#### **Optional Sunroom**



**Optional Family Foyer** 



Optional Bedroom #6



# **Optional Carriage Garage**

(Only Avail. with Opt. Side-Entry Garage and Opt. Family Foyer)



Optional Bedroom #6 Private Bath with Powder Bath vs. Bulter's Pantry



FRONT VARIES PER ELEVATION

# **Second Level**



**Optional Super Shower** 



Optional Freestanding Tub



**Optional Garden Bath** 



**Optional Corner Tub** 



Optional Bedroom #5



**Optional Bonus Room** 



Optional Jack and Jill Bath



Optional Full Bath at Bedroom #4



FRONT VARIES PER ELEVATION

## **Optional Finished Lower Level**



### **Optional Media Room**

(Option not available with Tandem Garage)



#### Optional Bedroom #7

(Option not available with Tandem Garage)











Illustrations show optional items and