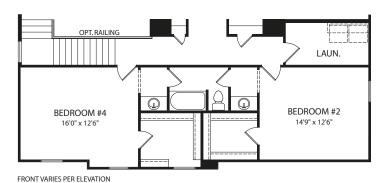

# **Second Level**

**Optional Super Shower** 

Optional Freestanding Tub

**Optional Garden Bath** 

**Optional Corner Tub** 

Optional Bedroom #5

**Optional Bonus Room** 

Optional Jack and Jill Bath

Optional Full Bath at Bedroom #4

FRONT VARIES PER ELEVATION