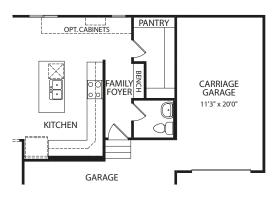

# **Optional Carriage Garage**

(Only Avail. with Opt. Side-Entry Garage and Opt. Family Foyer)

Optional Bedroom #6 Private Bath with Powder Bath vs. Bulter's Pantry

FRONT VARIES PER ELEVATION