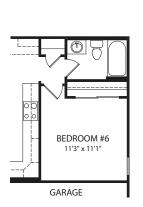

# BUCHANAN









#### **Optional Sunroom**



**Optional Family Foyer** 



Optional Bedroom #6



# **Optional Carriage Garage**

(Only Avail. with Opt. Side-Entry Garage and Opt. Family Foyer)



Optional Bedroom #6 Private Bath with Powder Bath vs. Bulter's Pantry



FRONT VARIES PER ELEVATION

# **Second Level**



**Optional Super Shower** 



Optional Freestanding Tub



**Optional Garden Bath** 



**Optional Corner Tub** 



Optional Bedroom #5



**Optional Bonus Room** 



Optional Jack and Jill Bath



Optional Full Bath at Bedroom #4



FRONT VARIES PER ELEVATION

## **Optional Finished Lower Level**



### **Optional Media Room**

(Option not available with Tandem Garage)



#### Optional Bedroom #7

(Option not available with Tandem Garage)











Illustrations show optional items and materials that vary based on availability and community requ