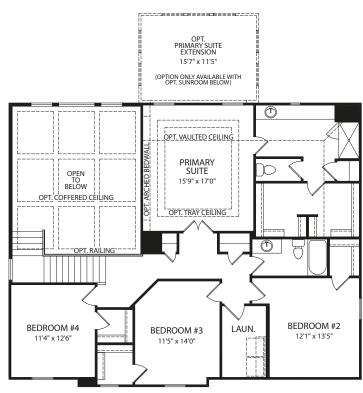

# **Second Level**

**Optional Super Shower** 

Optional Freestanding Tub

**Optional Garden Bath** 

**Optional Corner Tub** 

Optional Bedroom #5

**Optional Bonus Room** 

Optional Jack and Jill Bath

Optional Full Bath at Bedroom #4

FRONT VARIES PER ELEVATION