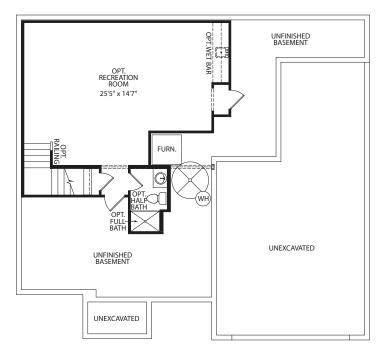

# BUCHANAN









#### **Optional Sunroom**



**Optional Family Foyer** 



Optional Bedroom #6



# **Optional Carriage Garage**

(Only Avail. with Opt. Side-Entry Garage and Opt. Family Foyer)



Optional Bedroom #6 Private Bath with Powder Bath vs. Bulter's Pantry



FRONT VARIES PER ELEVATION

# **Second Level**



**Optional Super Shower** 



Optional Freestanding Tub



**Optional Garden Bath** 



**Optional Corner Tub** 



Optional Bedroom #5



**Optional Bonus Room** 



Optional Jack and Jill Bath



Optional Full Bath at Bedroom #4



FRONT VARIES PER ELEVATION

## **Optional Finished Lower Level**



### **Optional Media Room**

(Option not available with Tandem Garage)



#### Optional Bedroom #7

(Option not available with Tandem Garage)











Illustrations show optional items and materials that vary based on availability and community requirements.







Illustrations show optional items and materials that vary based on availability and community requirements.



#### dreeshomes.com

©2010, The Drees Company. All Rights Reserved. No portion of this material may be reproduced in any form or by any means, including photocopying, without the express written permission of The Drees Company. The Drees Company will vigorously prosecute any unauthorized use of this material.