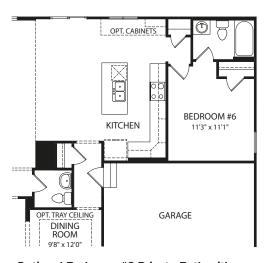

# BUCHANAN









#### **Optional Sunroom**



**Optional Family Foyer** 



Optional Bedroom #6



# **Optional Carriage Garage**

(Only Avail. with Opt. Side-Entry Garage and Opt. Family Foyer)



Optional Bedroom #6 Private Bath with Powder Bath vs. Bulter's Pantry



FRONT VARIES PER ELEVATION

# **Second Level**



**Optional Super Shower** 



Optional Freestanding Tub



**Optional Garden Bath** 



**Optional Corner Tub** 



Optional Bedroom #5



**Optional Bonus Room** 



Optional Jack and Jill Bath



Optional Full Bath at Bedroom #4



FRONT VARIES PER ELEVATION

## **Optional Finished Lower Level**



### **Optional Media Room**

(Option not available with Tandem Garage)



#### Optional Bedroom #7

(Option not available with Tandem Garage)











Illustrations show optional items and materials that vary based on availability and community requirements.







Illustrations show optional items and materials that vary based on availability and community requirement