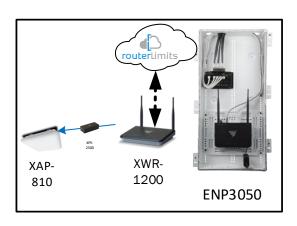

Provide the added benefit of content management to your home buyers with Router Limits, built-in to Luxul Epic routers. With Router Limits, home owners are able to set boundaries on what websites are off limits, what times the Internet should be available, and track browsing history.

# Marley - Case Number 98521 - V1

| Description                                                     | Model #  | QTY |
|-----------------------------------------------------------------|----------|-----|
| Wireless Router 2.4/5GHz AC1200 w/ built-in Wireless Controller | XWR-1200 | 1   |
| Standard Wireless TX Power AC1200 WAP                           | XAP-810  | 1   |
| OnQ 30" Plastic Enclosure with Hinged Door                      | ENP3050  | 1   |

Note; the product icons on the Wireless & Wired Design have links to its own overview page on Luxul's webpage, you'll need internet connection in order for the links to work.