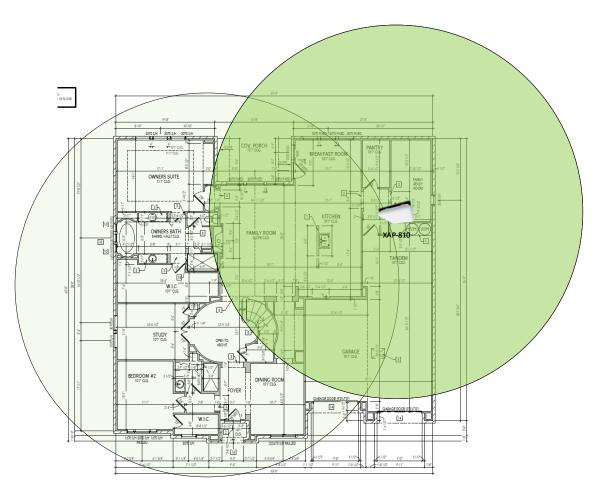

Note; the product icons on the Wireless & Wired Design have links to its own overview page on Luxul's webpage, you'll need internet connection in order for the links to work.

First Floor Plan –
It will get Wi-Fi coverage from the Wireless Router in the Second Floor Plan