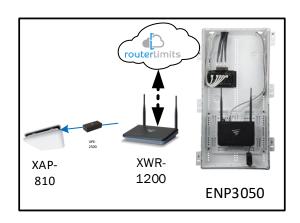

# Bancroft - Case Number 97382 - V3

| Description                                                     | Model #  | QTY |
|-----------------------------------------------------------------|----------|-----|
| Wireless Router 2.4/5GHz AC1200 w/ built-in Wireless Controller | XWR-1200 | 1   |
| Standard Wireless TX Power AC1200 WAP                           | XAP-810  | 1   |
| OnQ 30" Plastic Enclosure with Hinged Door                      | ENP3050  | 1   |

Note; the product icons on the Wireless & Wired Design have links to its own overview page on Luxul's webpage, you'll need internet connection in order for the links to work.

First Floor Plan –
It will get Wi-Fi coverage from the Wireless Router in the Second Floor Plan