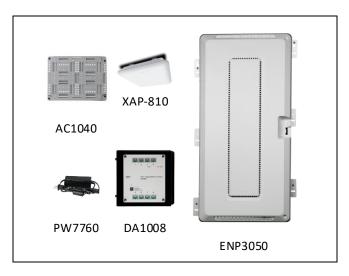

### Morrison – Case Number 105085 - V1

| Description                                         | Model # | QTY |
|-----------------------------------------------------|---------|-----|
| Standard Wireless TX Power AC1200 WAP               | XAP-810 | 2   |
| OnQ 30" Plastic Enclosure with Hinged Door          | ENP3050 | 1   |
| OnQ Univeral Mounting Plate                         | AC1040  | 1   |
| OnQ 8-port Switch Structured Wiring Solution Design | DA1008  | 1   |
| 12VDC, 18W Power Supply (DA1008 Power Supply)       | PW7760  | 1   |