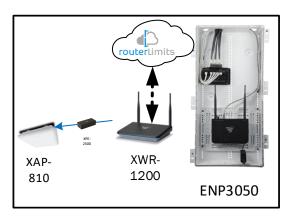

Provide the added benefit of content management to your home buyers with Router Limits, built-in to Luxul Epic routers. With Router Limits, home owners are able to set boundaries on what websites are off limits, what times the Internet should be available, and track browsing history.

# **Brinkley – Case Number 97079 - V1**

| Description                                                     | Model #  | QTY |
|-----------------------------------------------------------------|----------|-----|
| Wireless Router 2.4/5GHz AC1200 w/ built-in Wireless Controller | XWR-1200 | 1   |
| Standard Wireless TX Power AC1200 WAP                           | XAP-810  | 1   |
| OnQ 30" Plastic Enclosure with Hinged Door                      | ENP3050  | 1   |

Note; the product icons on the Wireless & Wired Design have links to its own overview page on Luxul's webpage, you'll need internet connection in order for the links to work.

First Floor Plan –
It will also get Wi-Fi coverage from the Wireless Router on the Second Floor Plan