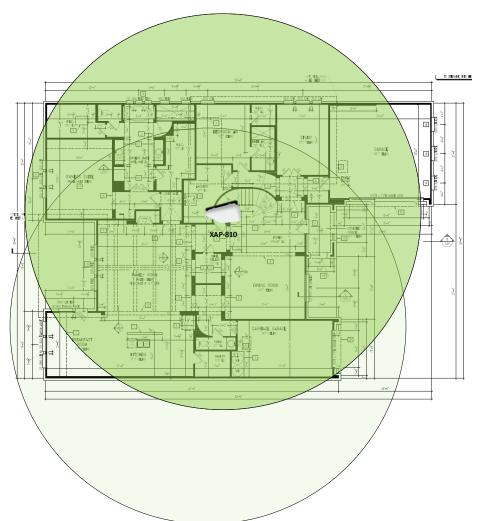

# **Brinkley – Case Number 97079 - V1**

| Description                                                     | Model #  | QTY |
|-----------------------------------------------------------------|----------|-----|
| Wireless Router 2.4/5GHz AC1200 w/ built-in Wireless Controller | XWR-1200 | 1   |
| Standard Wireless TX Power AC1200 WAP                           | XAP-810  | 1   |
| OnQ 30" Plastic Enclosure with Hinged Door                      | ENP3050  | 1   |

Note; the product icons on the Wireless & Wired Design have links to its own overview page on Luxul's webpage, you'll need internet connection in order for the links to work.

First Floor Plan –
It will also get Wi-Fi coverage from the Wireless Router on the Second Floor Plan