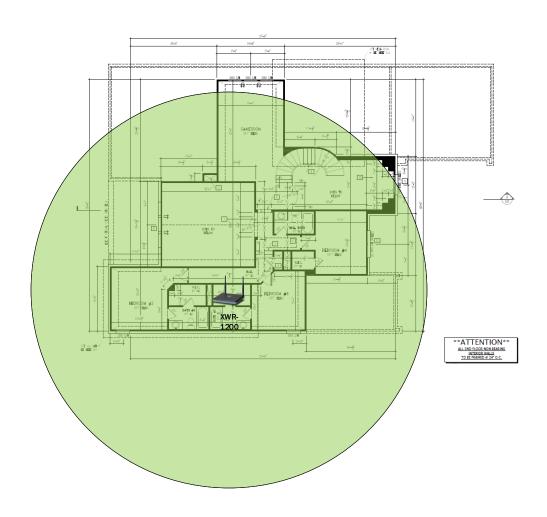

# **Brinkley – Case Number 97079 - V1**

| Description                                                     | Model #  | QTY |
|-----------------------------------------------------------------|----------|-----|
| Wireless Router 2.4/5GHz AC1200 w/ built-in Wireless Controller | XWR-1200 | 1   |
| Standard Wireless TX Power AC1200 WAP                           | XAP-810  | 1   |
| OnQ 30" Plastic Enclosure with Hinged Door                      | ENP3050  | 1   |

## **Second Floor Plan**