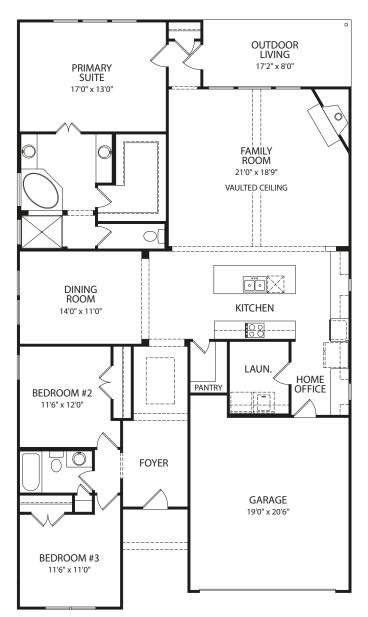

## AUBURN IV

FRONT VARIES PER ELEVATION

Main Level

Main Level with Optional Second Level

**Optional Second Level** 

Note: The elevations and floor plans in this brochure show optional items and materials that vary by availability and community. Room sizes may vary due to elevation and siding material selected. Because we are constantly improving our product, we reserve the right to change product features, brand names, dimensions, architectural details and design. This brochure and exterior colors shown here are for illustrative purposes only. They are not meant to represent actual product selections and may not be representative of available colors in specific communities. This is not part of a legal contract.

Illustrations show optional items and materials that vary based on availability and community requirements.