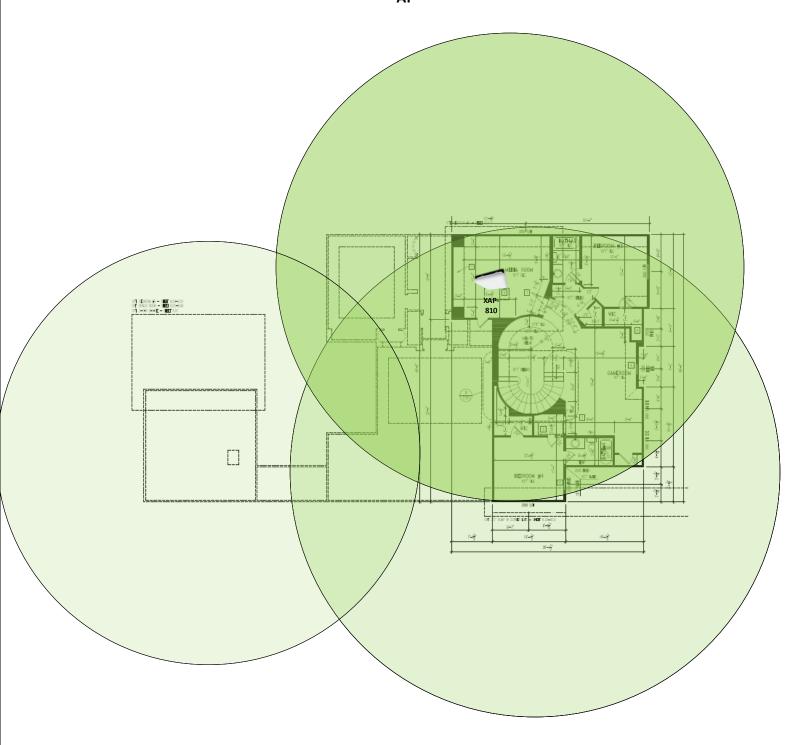

# Brayden – Case Number 97028 - V1

 $2^{nd}$  Floor – It will also get coverage from  $1^{st}$  floor AP