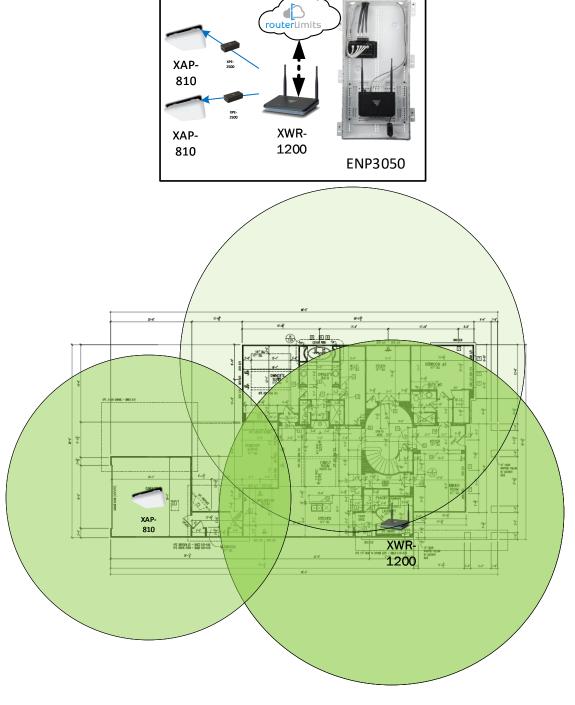

## Brayden - Case Number 97028 - V1

| Description                                                     | Model #  | QTY |
|-----------------------------------------------------------------|----------|-----|
| Wireless Router 2.4/5GHz AC1200 w/ built-in Wireless Controller | XWR-1200 | 1   |
| Standard Wireless TX Power AC1200 WAP                           | XAP-810  | 2   |
| OnQ 30" Plastic Enclosure with Hinged Door                      | ENP3050  | 1   |

Note; the product icons on the Wireless & Wired Design have links to its own overview page on Luxul's webpage, you'll need internet connection in order for the links to work.

1<sup>st</sup> Floor – It will also get coverage from 2<sup>nd</sup> floor AP