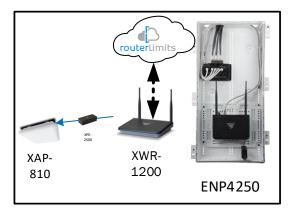

### Rosemeade – Case Number 100315 - V1

| Description                                                     | Model #  | QTY |
|-----------------------------------------------------------------|----------|-----|
| Wireless Router 2.4/5GHz AC1200 w/ built-in Wireless Controller | XWR-1200 | 1   |
| Standard Wireless TX Power AC1200 WAP                           | XAP-810  | 1   |
| OnQ 42" Plastic Enclosure with Hinged Door                      | ENP4250  | 1   |
| OnQ Universal Mounting Plate                                    | AC1040   | 1   |

Note; the product icons on the Wireless & Wired Design have links to its own overview page on Luxul's webpage, you'll need internet connection in order for the links to work.