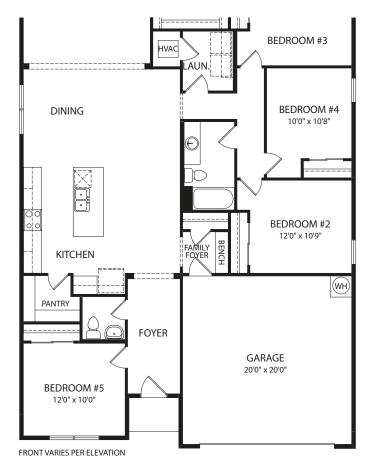

## HILTON

**Optional Garden Bath** 

**Optional Super Shower** 

Optional Bedroom #5

Optional Gameroom vs. Bedroom #4

Main Level

Optional Powder Bath with Bedroom #5

**Optional Powder Bath with Home Office** 