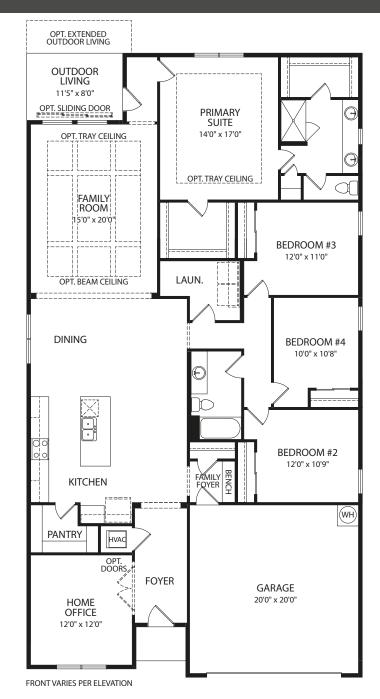

## HILTON

**Optional Garden Bath** 

**Optional Super Shower** 

Optional Bedroom #5

Optional Gameroom vs. Bedroom #4

Main Level

Optional Powder Bath with Bedroom #5

**Optional Powder Bath with Home Office** 

Illustrations show optional items and materials that vary based on availability and community requirements.