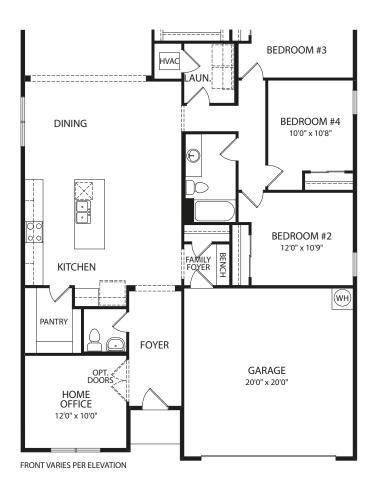

## HILTON

**Optional Garden Bath** 

**Optional Super Shower** 

Optional Bedroom #5

Optional Gameroom vs. Bedroom #4

Main Level

Optional Powder Bath with Bedroom #5

**Optional Powder Bath with Home Office** 