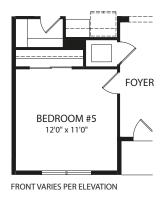

## HILTON

**Optional Garden Bath** 

**Optional Super Shower** 

Optional Bedroom #5

Optional Gameroom vs. Bedroom #4

Main Level

Optional Powder Bath with Bedroom #5

**Optional Powder Bath with Home Office** 