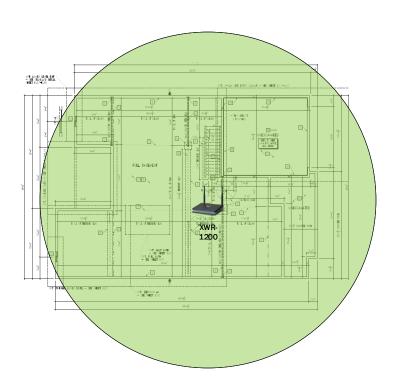

your network, even when you're not there.

# Woodbury - Case Number 98682 - V2



| Description                                                     | Model #  | QTY |
|-----------------------------------------------------------------|----------|-----|
| Wireless Router 2.4/5GHz AC1200 w/ built-in Wireless Controller | XWR-1200 | 1   |
| Standard Wireless TX Power AC1200 WAP                           | XAP-810  | 1   |
| OnQ 30" Plastic Enclosure with Hinged Door                      | ENP3050  | 1   |
| OnQ Universal Mounting Plate                                    | AC1040   | 1   |

Note; the product icons on the Wireless & Wired Design have links to its own overview page on Luxul's webpage, you'll need internet connection in order for the links to work.

### **Basement Floor Plan**







First Floor Plan