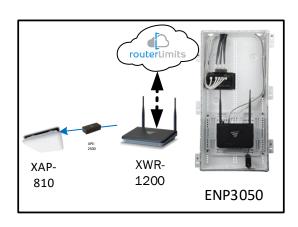

# Woodbury - Case Number 98682 - V2

| Description                                                     | Model #  | QTY |
|-----------------------------------------------------------------|----------|-----|
| Wireless Router 2.4/5GHz AC1200 w/ built-in Wireless Controller | XWR-1200 | 1   |
| Standard Wireless TX Power AC1200 WAP                           | XAP-810  | 1   |
| OnQ 30" Plastic Enclosure with Hinged Door                      | ENP3050  | 1   |
| OnQ Universal Mounting Plate                                    | AC1040   | 1   |

Note; the product icons on the Wireless & Wired Design have links to its own overview page on Luxul's webpage, you'll need internet connection in order for the links to work.