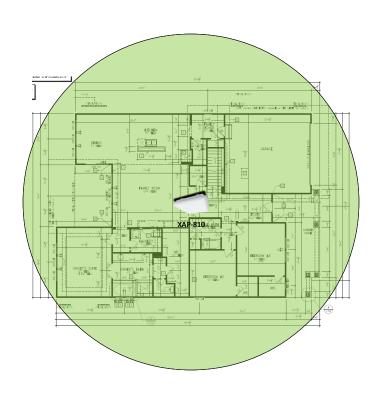

n you're not there.

# Woodbury - Case Number 98682 - V2



| Description                                                     | Model #  | QTY |
|-----------------------------------------------------------------|----------|-----|
| Wireless Router 2.4/5GHz AC1200 w/ built-in Wireless Controller | XWR-1200 | 1   |
| Standard Wireless TX Power AC1200 WAP                           | XAP-810  | 1   |
| OnQ 30" Plastic Enclosure with Hinged Door                      | ENP3050  | 1   |
| OnQ Universal Mounting Plate                                    | AC1040   | 1   |

Note; the product icons on the Wireless & Wired Design have links to its own overview page on Luxul's webpage, you'll need internet connection in order for the links to work.

### **Basement Floor Plan**







First Floor Plan