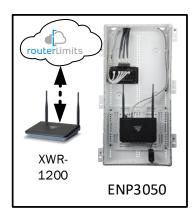

Provide the added benefit of content management to your home buyers with Router Limits, built-in to Luxul Epic routers. With Router Limits, home owners are able to set boundaries on what websites are off limits, what times the Internet should be available, and track browsing history.

# Hialeah - Case Number 99022 - V1

| Description                                                     | Model #  | QTY |
|-----------------------------------------------------------------|----------|-----|
| Wireless Router 2.4/5GHz AC1200 w/ built-in Wireless Controller | XWR-1200 | 1   |
| OnQ 30" Plastic Enclosure with Hinged Door                      | ENP3050  | 1   |