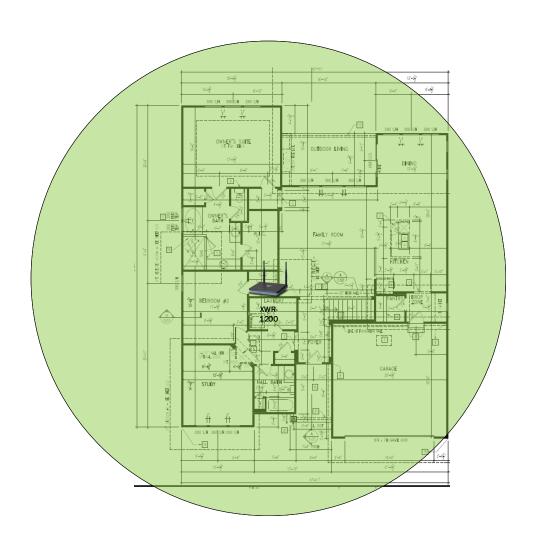

g History

View web use and browsing history data right at your fingertips. Now you can see what's happening on your network, even when you're not there.

# Hialeah - Case Number 99022 - V1



| Description                                                     | Model #  | QTY |
|-----------------------------------------------------------------|----------|-----|
| Wireless Router 2.4/5GHz AC1200 w/ built-in Wireless Controller | XWR-1200 | 1   |
| OnQ 30" Plastic Enclosure with Hinged Door                      | ENP3050  | 1   |

Note; the product icons on the Wireless & Wired Design have links to its own overview page on Luxul's webpage, you'll need internet connection in order for the links to work.

# Basement Floor Plan - It will get coverage from 1st floor AP







# First Floor Plan