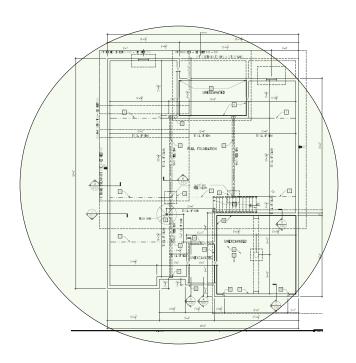

ds.



### Track Browsing History

View web use and browsing history data right at your fingertips. Now you can see what's happening on your network, even when you're not there.

# Hialeah - Case Number 99022 - V1



| Description                                                     | Model #  | QTY |
|-----------------------------------------------------------------|----------|-----|
| Wireless Router 2.4/5GHz AC1200 w/ built-in Wireless Controller | XWR-1200 | 1   |
| OnQ 30" Plastic Enclosure with Hinged Door                      | ENP3050  | 1   |

Note; the product icons on the Wireless & Wired Design have links to its own overview page on Luxul's webpage, you'll need internet connection in order for the links to work.

# Basement Floor Plan - It will get coverage from 1st floor AP







# First Floor Plan