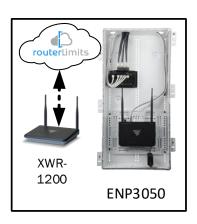

# Keystone – Case Number 106515 - V1

| Description                                                     | Model #  | QTY |
|-----------------------------------------------------------------|----------|-----|
| Wireless Router 2.4/5GHz AC1200 w/ built-in Wireless Controller | XWR-1200 | 1   |
| OnQ 30" Plastic Enclosure with Hinged Door                      | ENP3050  | 1   |
| OnQ Universal Mounting Plate                                    | AC1040   | 1   |

Note; the product icons on the Wireless & Wired Design have links to its own overview page on Luxul's webpage, you'll need internet connection in order for the links to work.