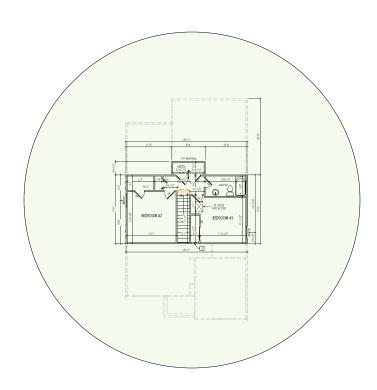

# **Keystone – Case Number 106515 - V1**

Second Floor Plan
It will get Wi-Fi coverage from the Wireless Router in the First Floor Plan