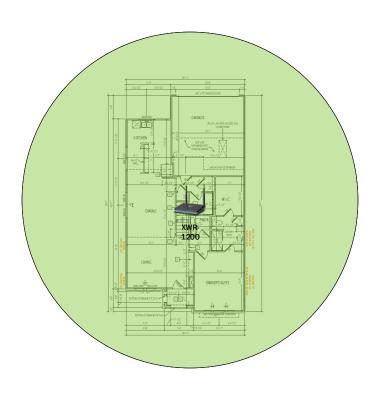

nd browsing history data right at your fingertips. Now you can see what's happening on your network, even when you're not there.

# Keystone – Case Number 106515 - V1



| Description                                                     | Model #  | QTY |
|-----------------------------------------------------------------|----------|-----|
| Wireless Router 2.4/5GHz AC1200 w/ built-in Wireless Controller | XWR-1200 | 1   |
| OnQ 30" Plastic Enclosure with Hinged Door                      | ENP3050  | 1   |
| OnQ Universal Mounting Plate                                    | AC1040   | 1   |

Note; the product icons on the Wireless & Wired Design have links to its own overview page on Luxul's webpage, you'll need internet connection in order for the links to work.

### **First Floor Plan**





# **Keystone – Case Number 106515 - V1**



Second Floor Plan
It will get Wi-Fi coverage from the Wireless Router in the First Floor Plan