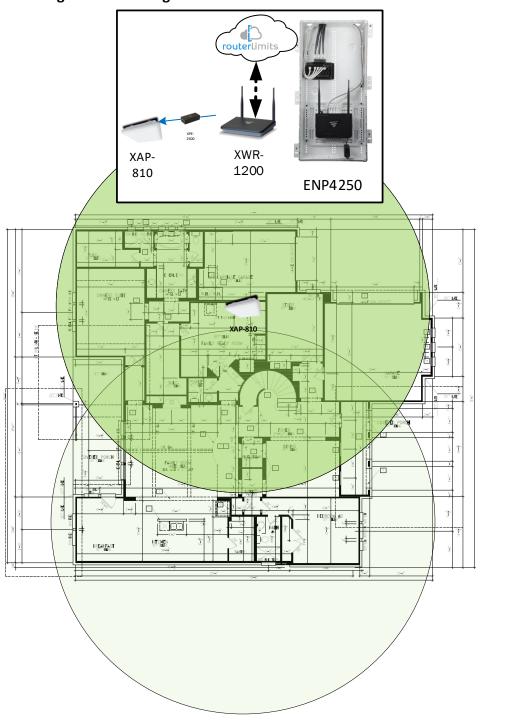

# Elmsdale - Case Number 99699 - V1

| Description                                                     | Model #  | QTY |
|-----------------------------------------------------------------|----------|-----|
| Wireless Router 2.4/5GHz AC1200 w/ built-in Wireless Controller | XWR-1200 | 1   |
| Standard Wireless TX Power AC1200 WAP                           | XAP-810  | 1   |
| OnQ 42" Plastic Enclosure with Hinged Door                      | ENP4250  | 1   |
| OnQ Universal Mounting Plate                                    | AC1040   | 1   |

Note; the product icons on the Wireless & Wired Design have links to its own overview page on Luxul's webpage, you'll need internet connection in order for the links to work.

First Floor Plan –
It will also get Wi-fi coverage from the Wireless Router in the Second Floor Plan