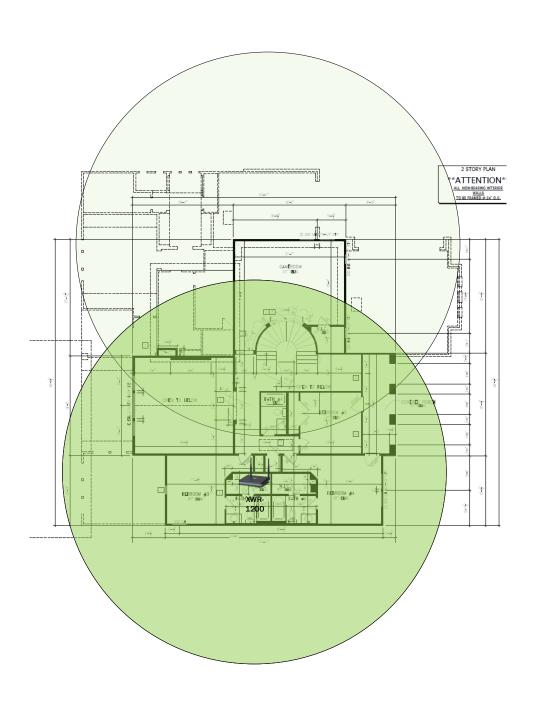

# Elmsdale - Case Number 99699 - V1

| Description                                                     | Model #  | QTY |
|-----------------------------------------------------------------|----------|-----|
| Wireless Router 2.4/5GHz AC1200 w/ built-in Wireless Controller | XWR-1200 | 1   |
| Standard Wireless TX Power AC1200 WAP                           | XAP-810  | 1   |
| OnQ 42" Plastic Enclosure with Hinged Door                      | ENP4250  | 1   |
| OnQ Universal Mounting Plate                                    | AC1040   | 1   |

# Elmsdale - Case Number 99699 - V1

Second Floor Plan –
It will also get Wi-Fi coverage from the Access Point in the First Floor Plan