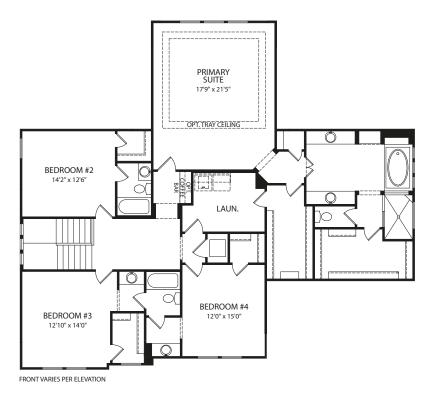

## MONTICELLO







**Main Level** 



Optional 2-Sided Fireplace



Optional Bedroom #5 and Bath vs. Sunroom



Optional Independent Living Suite vs. Sunroom



## **Second Level**



FRONT VARIES PER ELEVATION

## **Optional Lower Level**









Illustrations show optional items and materials that vary based on availability and community requirements.



## dreeshomes.com

©2013, Drees Premier Homes, Inc. All Rights Reserved. No portion of this material may be reproduced in any form or by any means, including photocopying, without the express written permission of The Drees Company. The Drees Company will vigorously prosecute any unauthorized use of this material.