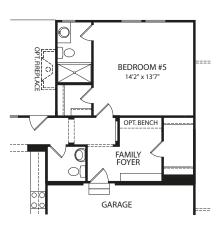

## MONTICELLO

**Main Level** 

Optional 2-Sided Fireplace

Optional Bedroom #5 and Bath vs. Sunroom

Optional Independent Living Suite vs. Sunroom