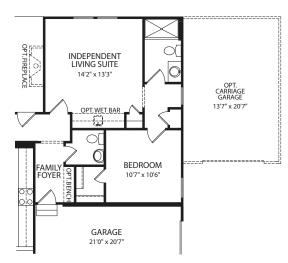

## MONTICELLO

**Main Level** 

Optional 2-Sided Fireplace

Optional Bedroom #5 and Bath vs. Sunroom

Optional Independent Living Suite vs. Sunroom