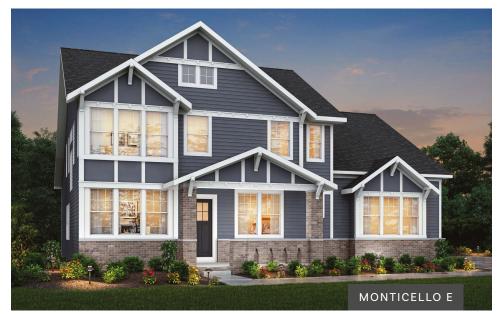

## MONTICELLO

**Main Level** 

Optional 2-Sided Fireplace

Optional Bedroom #5 and Bath vs. Sunroom

Optional Independent Living Suite vs. Sunroom

## **Second Level**

FRONT VARIES PER ELEVATION