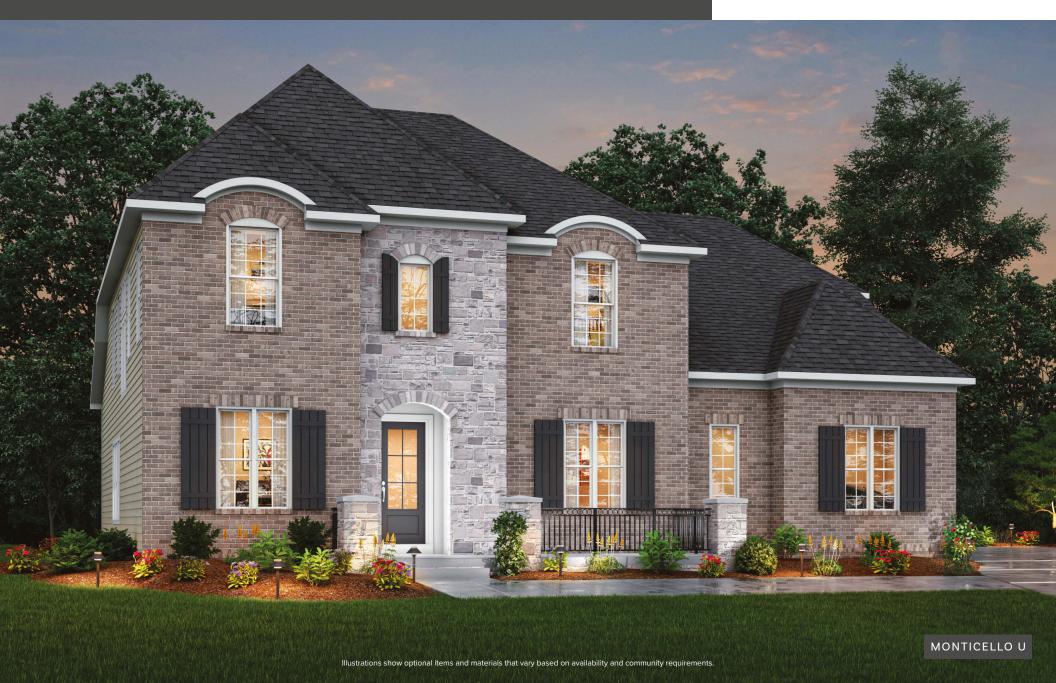

## MONTICELLO

**Main Level** 

Optional 2-Sided Fireplace

Optional Bedroom #5 and Bath vs. Sunroom

Optional Independent Living Suite vs. Sunroom