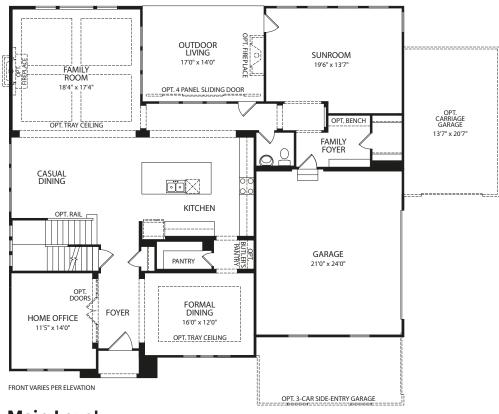

## MONTICELLO

**Main Level** 

Optional 2-Sided Fireplace

Optional Bedroom #5 and Bath vs. Sunroom

Optional Independent Living Suite vs. Sunroom

## **Second Level**

FRONT VARIES PER ELEVATION

## **Optional Lower Level**

Illustrations show optional items and materials that vary based on availability and community requirements.