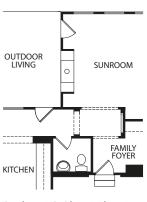

## MONTICELLO

**Main Level** 

Optional 2-Sided Fireplace

Optional Bedroom #5 and Bath vs. Sunroom

Optional Independent Living Suite vs. Sunroom