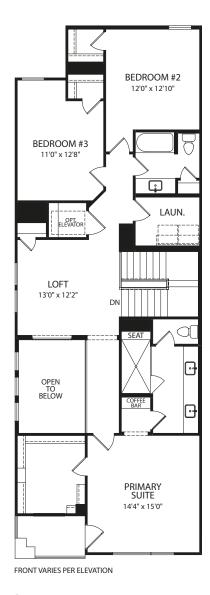

## THORNBURY

**Optional Powder Bath** 

**Second Level** 

**Optional Garden Bath** 

Optional Home Office/ Loft vs. Bedroom #3