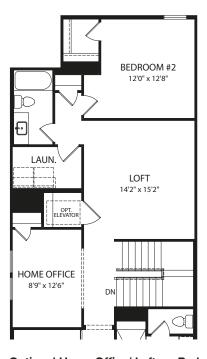

## THORNBURY

**Optional Powder Bath** 

**Second Level** 

**Optional Garden Bath** 

Optional Home Office/ Loft vs. Bedroom #3