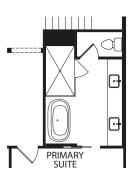

## THORNBURY

**Optional Powder Bath** 

**Second Level** 

**Optional Garden Bath** 

Optional Home Office/ Loft vs. Bedroom #3