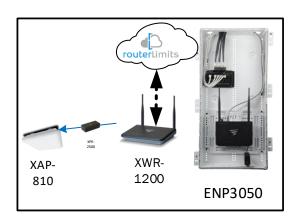

Provide the added benefit of content management to your home buyers with Router Limits, built-in to Luxul Epic routers. With Router Limits, home owners are able to set boundaries on what websites are off limits, what times the Internet should be available, and track browsing history.

# Brendan - Case Number 97457 - V1

| Description                                                     | Model #  | QTY |
|-----------------------------------------------------------------|----------|-----|
| Wireless Router 2.4/5GHz AC1200 w/ built-in Wireless Controller | XWR-1200 | 1   |
| OnQ 30" Plastic Enclosure with Hinged Door                      | ENP3050  | 1   |