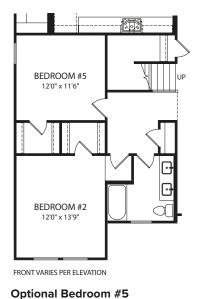

## BURKHART

FRONT VARIES PER ELEVATION

BEDROOM #5 120" x 116" BEDROOM #2 120" x 129"

RT?

FRONT VARIES PER ELEVATION

Optional Bedroom #5 with Optional Full Bath