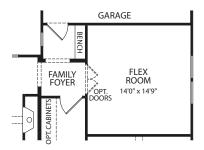

## Main Level

Second Level

FRONT VARIES PER ELEVATION

**Optional Second Level Media Room** 

Second Level with Optional Second Full Bath

Note: The elevations and floor plans in this brochure show optional items and materials that vary by availability and community. Room sizes may vary due to elevation and siding material selected. Because we are constantly improving our product, we reserve the right to change product features, brand names, dimensions, architectural details and design. This brochure and exterior colors shown here are for illustrative purposes only. They are not meant to represent actual product selections and may not be representative of available colors in specific communities. This is not part of a legal contract.