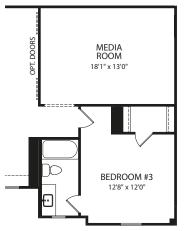

## Main Level

Second Level

FRONT VARIES PER ELEVATION

**Optional Second Level Media Room** 

Second Level with Optional Second Full Bath

Note: The elevations and floor plans in this brochure show optional items and materials that vary by availability and community. Room sizes may vary due to elevation and siding material selected. Because we are constantly improving our product, we reserve the right to change product features, brand names, dimensions, architectural details and design. This brochure and exterior colors shown here are for illustrative purposes only. They are not meant to represent actual product selections and may not be representative of available colors in specific communities. This is not part of a legal contract.