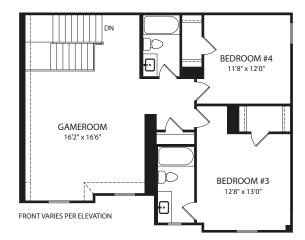

## BURKHART

FRONT VARIES PER ELEVATION

BEDROOM #5 120" x 116" BEDROOM #2 120" x 129"

RT?

FRONT VARIES PER ELEVATION

Optional Bedroom #5 with Optional Full Bath

## Main Level

Second Level

FRONT VARIES PER ELEVATION

**Optional Second Level Media Room** 

Second Level with Optional Second Full Bath

Note: The elevations and floor plans in this brochure show optional items and materials that vary by availability and community. Room sizes may vary due to elevation and siding material selected. Because we are constantly improving our product, we reserve the right to change product features, brand names, dimensions, architectural details and design. This brochure and exterior colors shown here are for illustrative purposes only. They are not meant to represent actual product selections and may not be representative of available colors in specific communities. This is not part of a legal contract.