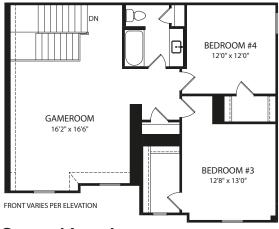

## BURKHART

FRONT VARIES PER ELEVATION

BEDROOM #5 120" x 116" BEDROOM #2 120" x 129"

RT?

FRONT VARIES PER ELEVATION

Optional Bedroom #5 with Optional Full Bath

## Main Level

Second Level

FRONT VARIES PER ELEVATION

**Optional Second Level Media Room** 

Second Level with Optional Second Full Bath

Note: The elevations and floor plans in this brochure show optional items and materials that vary by availability and community. Room sizes may vary due to elevation and siding material selected. Because we are constantly improving our product, we reserve the right to change product features, brand names, dimensions, architectural details and design. This brochure and exterior colors shown here are for illustrative purposes only. They are not meant to represent actual product selections and may not be representative of available colors in specific communities. This is not part of a legal contract.