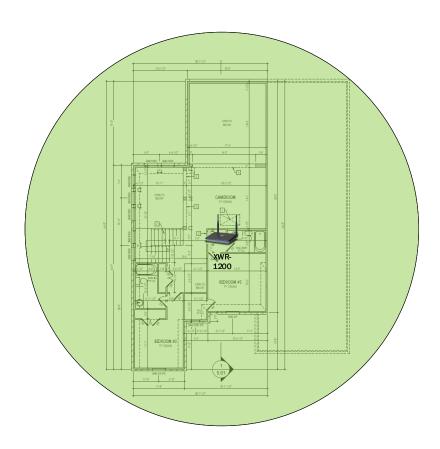

web use and browsing history data right at your fingertips. Now you can see what's happening on your network, even when you're not there.

# Clarksdale - Case Number 97476 - V1



| Description                                                     | Model #  | QTY |
|-----------------------------------------------------------------|----------|-----|
| Wireless Router 2.4/5GHz AC1200 w/ built-in Wireless Controller | XWR-1200 | 1   |
| OnQ 30" Plastic Enclosure with Hinged Door                      | ENP3050  | 1   |

Note; the product icons on the Wireless & Wired Design have links to its own overview page on Luxul's webpage, you'll need internet connection in order for the links to work.

First Floor Plan – It will get coverage from 2<sup>nd</sup> floor AP







## **Second Floor Plan**