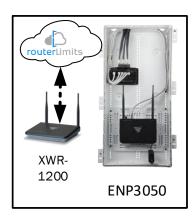

# Clarksdale - Case Number 97476 - V1

| Description                                                     | Model #  | QTY |
|-----------------------------------------------------------------|----------|-----|
| Wireless Router 2.4/5GHz AC1200 w/ built-in Wireless Controller | XWR-1200 | 1   |
| OnQ 30" Plastic Enclosure with Hinged Door                      | ENP3050  | 1   |

Note; the product icons on the Wireless & Wired Design have links to its own overview page on Luxul's webpage, you'll need internet connection in order for the links to work.

First Floor Plan – It will get coverage from 2<sup>nd</sup> floor AP