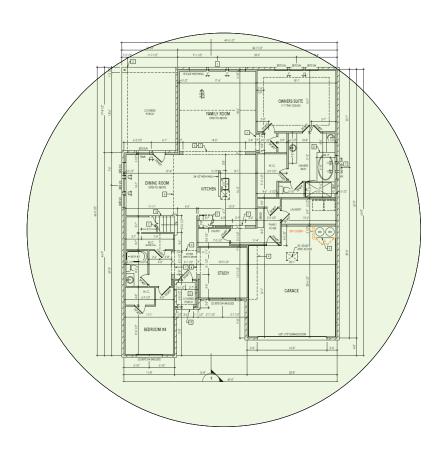

Note; the product icons on the Wireless & Wired Design have links to its own overview page on Luxul's webpage, you'll need internet connection in order for the links to work.

First Floor Plan – It will get coverage from 2<sup>nd</sup> floor AP