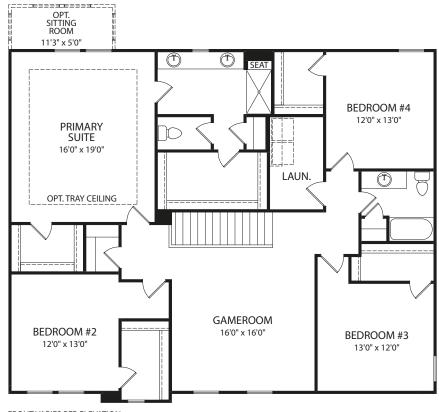

## **Second Level**

FRONT VARIES PER ELEVATION

## Optional Full Bath at Bedroom #2

**Optional Garden Bath** 

**Optional Deluxe Shower** 

Illustrations show optional items and materials that vary based on availability and community requirements.