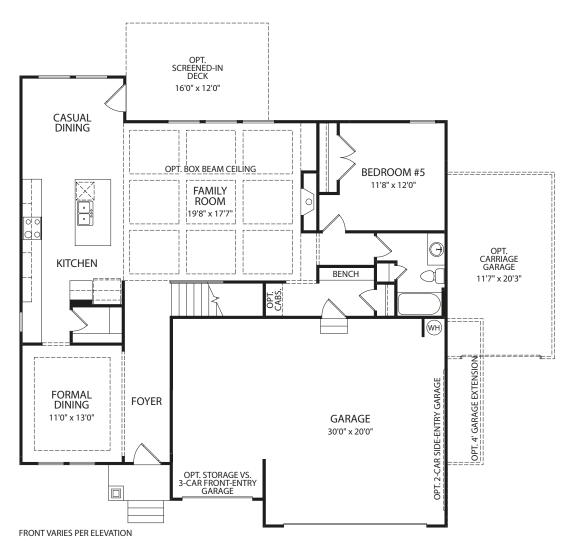

## VANDERBURGH

Optional Home Office vs. Garage Storage

**Main Level** 

FRONT VARIES PER ELEVATION