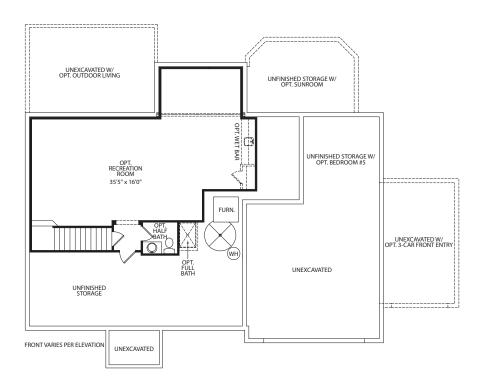

# ASH LAWN

**Second Level** 

Optional Bedroom #5 and Full Bath

**Optional Pocket Office** 

Optional Bedroom #6 and Full Bath

FRONT VARIES PER ELEVATION

## Optional Side-Entry Garage with Optional Carriage Garage and Optional Bedroom 5

FRONT VARIES PER ELEVATION