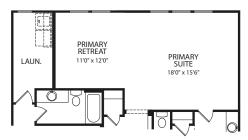

### Optional Bath at Bedroom #2

**Optional Garden Bath** 

**Optional Primary Retreat** 

**Optional Super Shower** 

**Optional Lower Level** 

Optional Finished Lower Level with Optional Den

(Optional Den only available with Optional Bedroom #5)