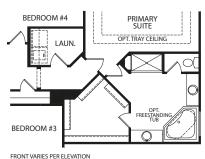

### Optional Bath at Bedroom #2

**Optional Garden Bath** 

**Optional Primary Retreat** 

**Optional Super Shower** 

**Optional Lower Level** 

Optional Finished Lower Level with Optional Den

(Optional Den only available with Optional Bedroom #5)