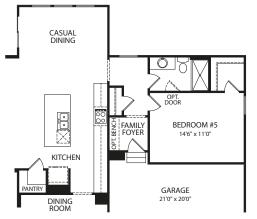

## Optional Side-Entry Garage with Optional Carriage Garage and Optional Bedroom 5

FRONT VARIES PER ELEVATION

Illustrations show optional items and materials that vary based on availability and community requirements.