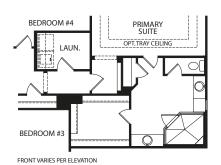

### Optional Bath at Bedroom #2

**Optional Garden Bath** 

**Optional Primary Retreat** 

**Optional Super Shower** 

**Optional Lower Level** 

Optional Finished Lower Level with Optional Den

(Optional Den only available with Optional Bedroom #5)