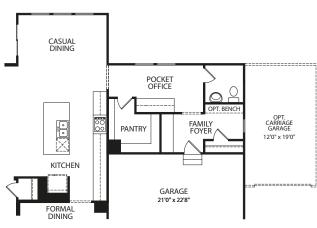

# ASH LAWN

**Second Level** 

Optional Bedroom #5 and Full Bath

**Optional Pocket Office** 

Optional Bedroom #6 and Full Bath

FRONT VARIES PER ELEVATION

## Optional Side-Entry Garage with Optional Carriage Garage and Optional Bedroom 5

FRONT VARIES PER ELEVATION