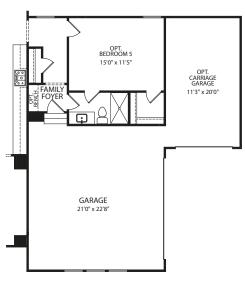

# ASH LAWN

**Second Level** 

Optional Bedroom #5 and Full Bath

**Optional Pocket Office** 

Optional Bedroom #6 and Full Bath

FRONT VARIES PER ELEVATION

## Optional Side-Entry Garage with Optional Carriage Garage and Optional Bedroom 5

FRONT VARIES PER ELEVATION