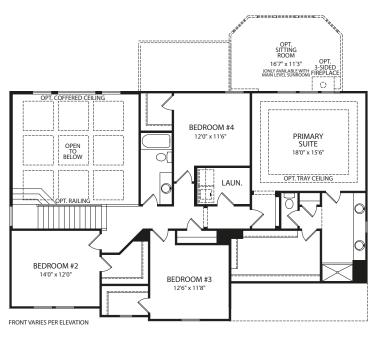

# ASH LAWN

**Second Level** 

Optional Bedroom #5 and Full Bath

**Optional Pocket Office** 

Optional Bedroom #6 and Full Bath

FRONT VARIES PER ELEVATION

Illustrations show optional items and materials that vary based on availability and community requirements.