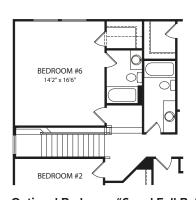

# ASH LAWN

**Second Level** 

Optional Bedroom #5 and Full Bath

**Optional Pocket Office** 

Optional Bedroom #6 and Full Bath

FRONT VARIES PER ELEVATION