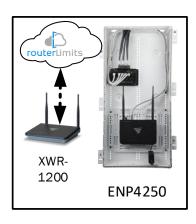

# Brady - Case Number 99204 - V1

| Description                                                     | Model #  | QTY |
|-----------------------------------------------------------------|----------|-----|
| Wireless Router 2.4/5GHz AC1200 w/ built-in Wireless Controller | XWR-1200 | 1   |
| OnQ 42" Plastic Enclosure with Hinged Door                      | ENP4250  | 1   |
| OnQ Universal Mounting Plate                                    | AC1040   | 1   |