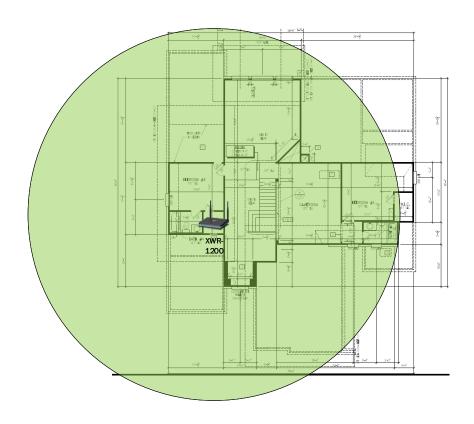

## **First Floor Plan**

Second Floor Plan – Will get coverage from 1<sup>st</sup> floor AP