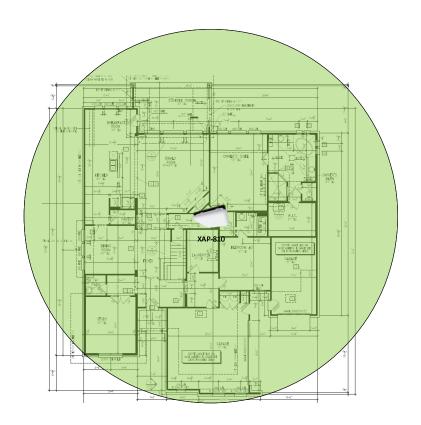

## **First Floor Plan**

Second Floor Plan – Will get coverage from 1<sup>st</sup> floor AP