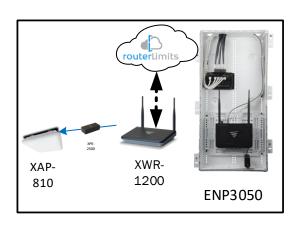

# Kenwood – Case Number 99225 – V2

| Description                                                     | Model #  | QTY |
|-----------------------------------------------------------------|----------|-----|
| Wireless Router 2.4/5GHz AC1200 w/ built-in Wireless Controller | XWR-1200 | 1   |
| Standard Wireless TX Power AC1200 WAP                           | XAP-810  | 1   |
| OnQ 42" Plastic Enclosure with Hinged Door                      | ENP4250  | 1   |
| OnQ Universal Mounting Plate                                    | AC1040   | 1   |

Note; the product icons on the Wireless & Wired Design have links to its own overview page on Luxul's webpage, you'll need internet connection in order for the links to work.