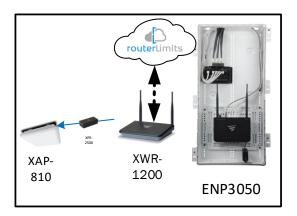

## Internet protection for your home buyers

Provide the added benefit of content management to your home buyers with Router Limits, built-in to Luxul Epic routers. With Router Limits, home owners are able to set boundaries on what websites are off limits, what times the Internet should be available, and track browsing history.

### Naples – Case Number 100854 - V1

| Description                                                     | Model #  | QTY |
|-----------------------------------------------------------------|----------|-----|
| Wireless Router 2.4/5GHz AC1200 w/ built-in Wireless Controller | XWR-1200 | 1   |
| Standard Wireless TX Power AC1200 WAP                           | XAP-810  | 1   |
| OnQ 30" Plastic Enclosure with Hinged Door                      | ENP3050  | 1   |
| OnQ Universal Mounting Plate                                    | AC1040   | 1   |

Note; the product icons on the Wireless & Wired Design have links to its own overview page on Luxul's webpage, you'll need internet connection in order for the links to work.