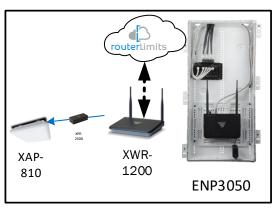

# Oakley II - Case Number 97256 - V1

| Description                                                     | Model #  | QTY |
|-----------------------------------------------------------------|----------|-----|
| Wireless Router 2.4/5GHz AC1200 w/ built-in Wireless Controller | XWR-1200 | 1   |
| Standard Wireless TX Power AC1200 WAP                           | XAP-810  | 1   |
| OnQ 30" Plastic Enclosure with Hinged Door                      | ENP3050  | 1   |

Note; the product icons on the Wireless & Wired Design have links to its own overview page on Luxul's webpage, you'll need internet connection in order for the links to work.