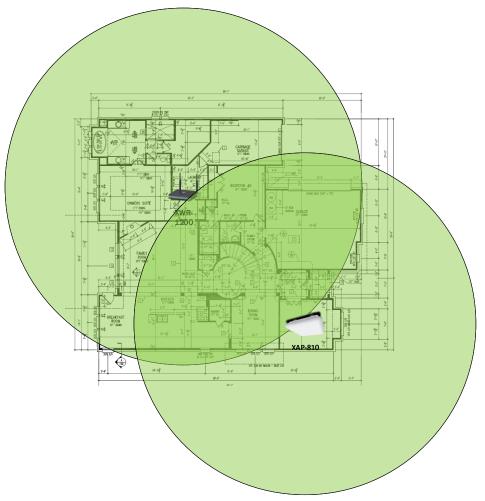

### **First Floor Plan**

Second Floor Plan – It will get coverage from 1<sup>st</sup> floor APs