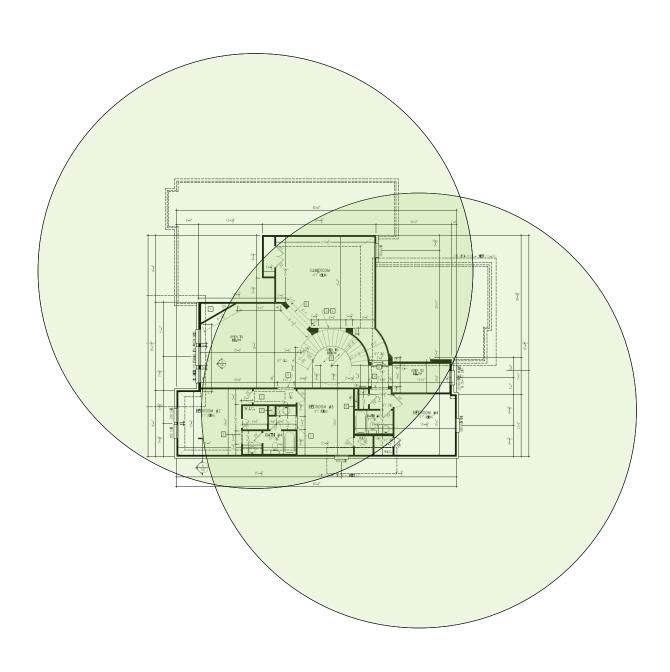

### **First Floor Plan**

Second Floor Plan – It will get coverage from 1<sup>st</sup> floor APs