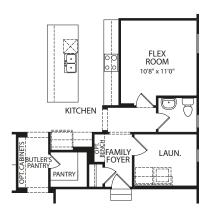

## CRESTWOOD

**Optional Super Shower** 

Optional Flex Room vs. Morning Room

Optional Bedroom #5 vs. Study

Optional Flex Room vs. Family Ready Room

**Second Level** 

FRONT VARIES PER ELEVATION