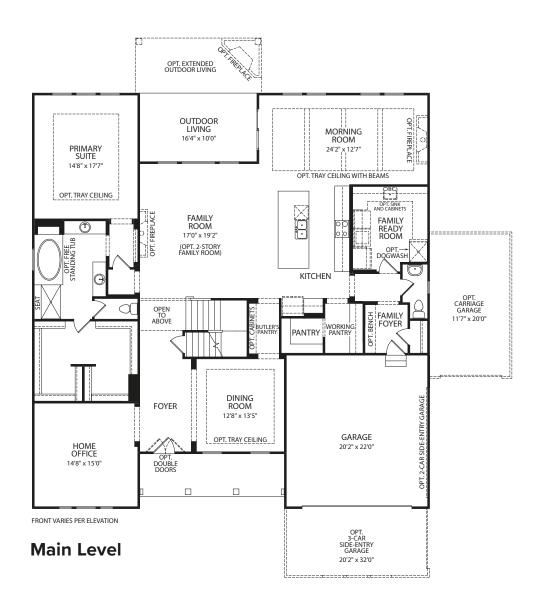

## CRESTWOOD

**Optional Super Shower** 

Optional Flex Room vs. Morning Room

Optional Bedroom #5 vs. Study

Optional Flex Room vs. Family Ready Room

**Second Level** 

FRONT VARIES PER ELEVATION