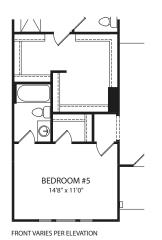

## CRESTWOOD

**Optional Super Shower** 

Optional Flex Room vs. Morning Room

Optional Bedroom #5 vs. Study

Optional Flex Room vs. Family Ready Room

**Second Level** 

FRONT VARIES PER ELEVATION