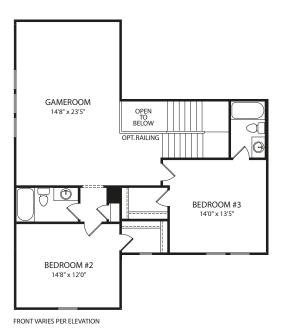

## CRESTWOOD









**Optional Super Shower** 



Optional Flex Room vs. Morning Room



Optional Bedroom #5 vs. Study



Optional Flex Room vs. Family Ready Room



**Second Level** 



FRONT VARIES PER ELEVATION

## Optional Alternate Second Level with 3 Bedrooms



FRONT VARIES PER ELEVATION

## Optional Alternate Second Level with 4 Bedrooms



**Optional Finished Lower Level** 











Illustrations show optional items and materials that vary based on availability and community requirements.



## dreeshomes.com

©2016, The Drees Company. All Rights Reserved. No portion of this material may be reproduced in any form or by any means, including photocopying, without the express written permission of The Drees Company. The Drees Company will vigorously prosecute any unauthorized use of this material.