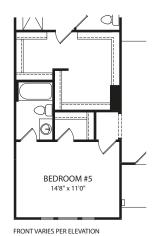

# CRESTWOOD

Optional Super Shower

**Optional Flex Room vs. Morning Room** 

Optional Bedroom #5 vs. Home Office

Optional Flex Room vs. Family Ready Room

FRONT VARIES PER ELEVATION