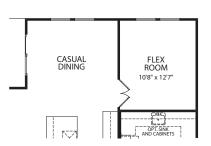

# CRESTWOOD

Optional Super Shower

**Optional Flex Room vs. Morning Room** 

Optional Bedroom #5 vs. Home Office

Optional Flex Room vs. Family Ready Room

FRONT VARIES PER ELEVATION