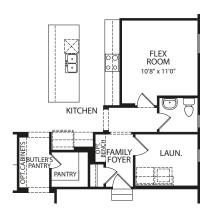

# CRESTWOOD









Optional Super Shower



**Optional Flex Room vs. Morning Room** 



Optional Bedroom #5 vs. Home Office



Optional Flex Room vs. Family Ready Room



FRONT VARIES PER ELEVATION

#### **Second Level**



FRONT VARIES PER ELEVATION

## Optional Alternate Second Level with 3 Bedrooms



Optional Lower Level



FRONT VARIES PER ELEVATION

### Optional Alternate Second Level with 4 Bedrooms











Illustrations show optional items and materials that vary based on availability and community requirements.



#### dreeshomes.com

©2016, Drees Premier Homes, Inc. All Rights Reserved. No portion of this material may be reproduced in any form or by any means, including photocopying, without the express written permission of The Drees Company. The Drees Company will vigorously prosecute any unauthorized use of this material.



# NEW FROM THE ARCHITECT CRESTVOOD