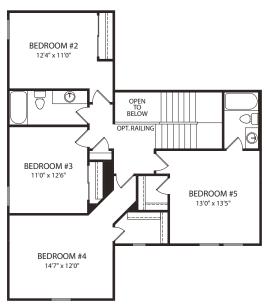

# CRESTWOOD









Optional Super Shower



**Optional Flex Room vs. Morning Room** 



Optional Bedroom #5 vs. Home Office



Optional Flex Room vs. Family Ready Room



FRONT VARIES PER ELEVATION

#### **Second Level**



FRONT VARIES PER ELEVATION

## Optional Alternate Second Level with 3 Bedrooms



Optional Lower Level



FRONT VARIES PER ELEVATION

### Optional Alternate Second Level with 4 Bedrooms











Illustrations show optional items and materials that vary based on availability and community requirements.



#### dreeshomes.com

©2016, Drees Premier Homes, Inc. All Rights Reserved. No portion of this material may be reproduced in any form or by any means, including photocopying, without the express written permission of The Drees Company. The Drees Company will vigorously prosecute any unauthorized use of this material.



# NEW FROM THE ARCHITECT CRESTVOOD