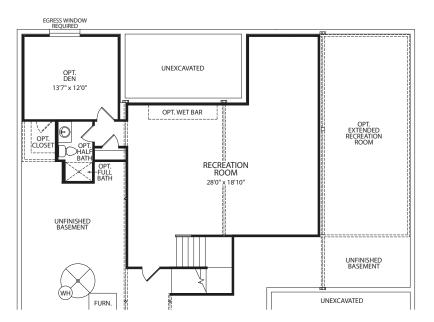

## Optional Alternate Second Level with 3 Bedrooms

Optional Lower Level

FRONT VARIES PER ELEVATION