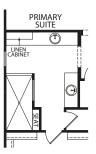

# CRESTWOOD

Optional Super Shower

**Optional Flex Room vs. Morning Room** 

Optional Bedroom #5 vs. Home Office

Optional Flex Room vs. Family Ready Room

FRONT VARIES PER ELEVATION