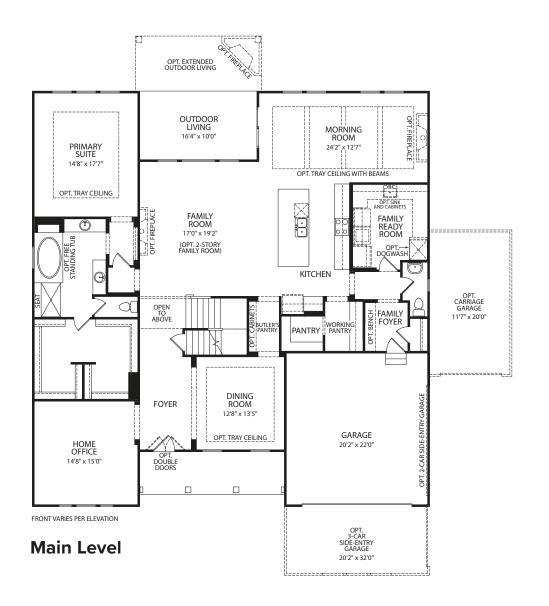

# CRESTWOOD

Optional Super Shower

**Optional Flex Room vs. Morning Room** 

Optional Bedroom #5 vs. Home Office

Optional Flex Room vs. Family Ready Room

FRONT VARIES PER ELEVATION