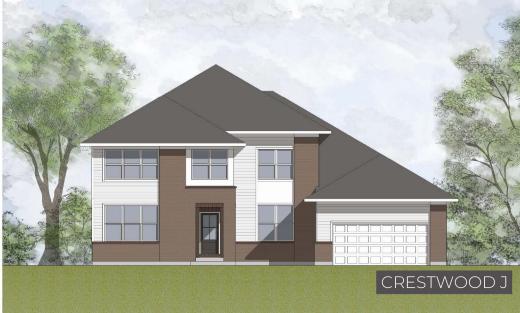

# CRESTWOOD

Optional Super Shower

**Optional Flex Room vs. Morning Room** 

Optional Bedroom #5 vs. Home Office

Optional Flex Room vs. Family Ready Room

FRONT VARIES PER ELEVATION