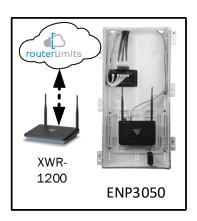

Provide the added benefit of content management to your home buyers with Router Limits, built-in to Luxul Epic routers. With Router Limits, home owners are able to set boundaries on what websites are off limits, what times the Internet should be available, and track browsing history.

# Arabella Villa - Case Number 97445 - V2

| Description                                                     | Model #  | QTY |
|-----------------------------------------------------------------|----------|-----|
| Wireless Router 2.4/5GHz AC1200 w/ built-in Wireless Controller | XWR-1200 | 1   |
| OnQ 30" Plastic Enclosure with Hinged Door                      | ENP3050  | 1   |