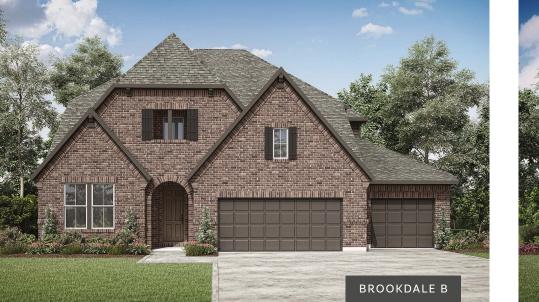

## BROOKDALE

BROOKDALE by drees custom homes

**Optional Curved Stairs** 

**Optional Powder Bath** 

Private Bath at Bedroom #4 with Optional Powder Bath

Optional Bedroom #5 vs. Study

FRONT VARIES PER ELEVATION

Illustrations show optional items and materials that vary based on availability and community requirements.