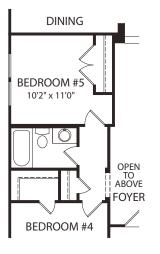

## BROOKDALE

BROOKDALE by drees custom homes

**Optional Curved Stairs** 

**Optional Powder Bath** 

Private Bath at Bedroom #4 with Optional Powder Bath

Optional Bedroom #5 vs. Study

FRONT VARIES PER ELEVATION