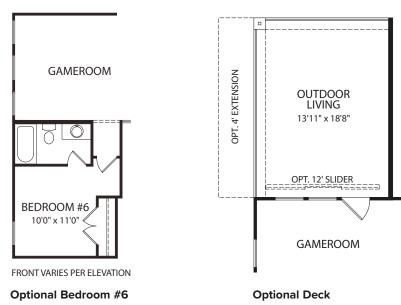

## BROOKDALE

BROOKDALE by drees custom homes

**Optional Curved Stairs** 

**Optional Powder Bath** 

Private Bath at Bedroom #4 with Optional Powder Bath

Optional Bedroom #5 vs. Study

FRONT VARIES PER ELEVATION