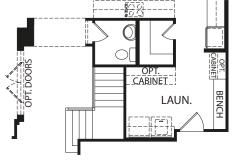

## BROOKDALE

BROOKDALE by drees custom homes

**Optional Curved Stairs** 

**Optional Powder Bath** 

Private Bath at Bedroom #4 with Optional Powder Bath

Optional Bedroom #5 vs. Study

FRONT VARIES PER ELEVATION