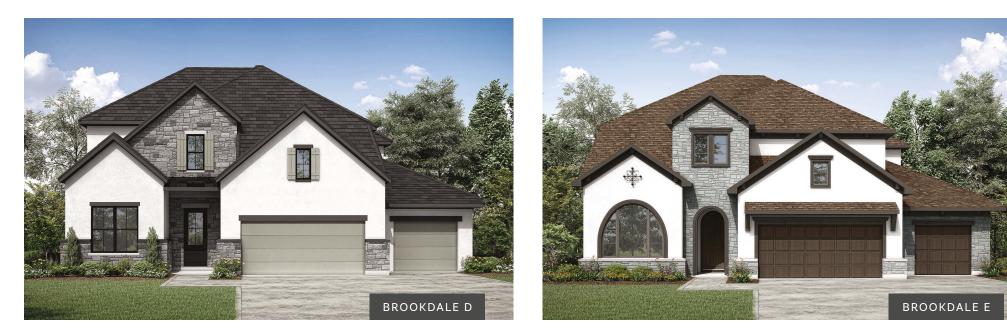

## BROOKDALE

BROOKDALE by drees custom homes

**Optional Curved Stairs** 

**Optional Powder Bath** 

Private Bath at Bedroom #4 with Optional Powder Bath

Optional Bedroom #5 vs. Study

FRONT VARIES PER ELEVATION

Illustrations show optional items and materials that vary based on availability and community requirements.