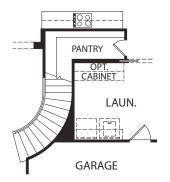

## BROOKDALE

BROOKDALE by drees custom homes

**Optional Curved Stairs** 

**Optional Powder Bath** 

Private Bath at Bedroom #4 with Optional Powder Bath

Optional Bedroom #5 vs. Study

FRONT VARIES PER ELEVATION