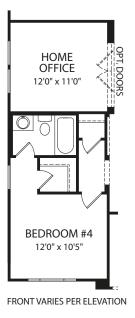

## BROOKDALE

BROOKDALE by drees custom homes

**Optional Curved Stairs** 

**Optional Powder Bath** 

Private Bath at Bedroom #4 with Optional Powder Bath

Optional Bedroom #5 vs. Study

FRONT VARIES PER ELEVATION