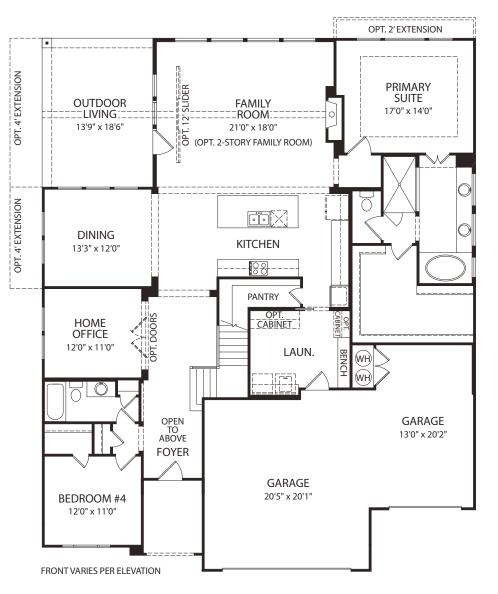

## BROOKDALE

BROOKDALE by drees custom homes

**Optional Curved Stairs** 

**Optional Powder Bath** 

Private Bath at Bedroom #4 with Optional Powder Bath

Optional Bedroom #5 vs. Study

FRONT VARIES PER ELEVATION

Illustrations show optional items and materials that vary based on availability and community requirements.