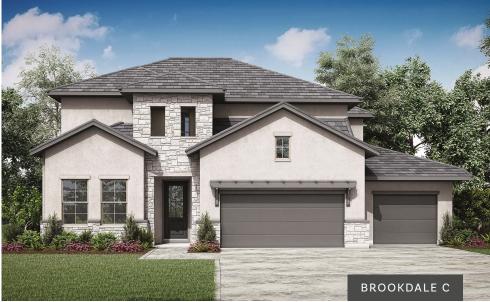

## BROOKDALE

BROOKDALE by drees custom homes

**Optional Curved Stairs** 

**Optional Powder Bath** 

Private Bath at Bedroom #4 with Optional Powder Bath

Optional Bedroom #5 vs. Study

FRONT VARIES PER ELEVATION

Illustrations show optional items and materials that vary based on availability and community requirements.