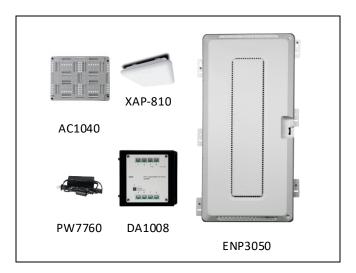

# Holland - Case Number 105027 - V1

| Description                                         | Model # | QTY |
|-----------------------------------------------------|---------|-----|
| Standard Wireless TX Power AC1200 WAP               | XAP-810 | 1   |
| OnQ 30" Plastic Enclosure with Hinged Door          | ENP3050 | 1   |
| OnQ Univeral Mounting Plate                         | AC1040  | 1   |
| OnQ 8-port Switch Structured Wiring Solution Design | DA1008  | 1   |
| 12VDC, 18W Power Supply (DA1008 Power Supply)       | PW7760  | 1   |

Note; the product icons on the Wireless & Wired Design have links to its own overview page on Luxul's webpage, you'll need internet connection in order for the links to work.

First Floor Plan

Pre-Sales Support: *Chat with us at Luxul.com* | e: sales@luxul.com | p: 801.822.5450 option 1 Hours: 8:30am – 5:00pm MST, Monday - Friday