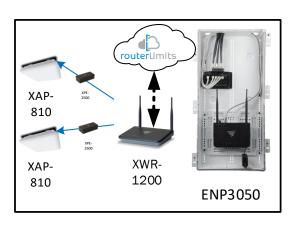

# **Grantley – Case Number 98399 – V3**

| Description                                                     | Model #  | QTY |
|-----------------------------------------------------------------|----------|-----|
| Wireless Router 2.4/5GHz AC1200 w/ built-in Wireless Controller | XWR-1200 | 1   |
| Standard Wireless TX Power AC1200 WAP                           | XAP-810  | 2   |
| OnQ 30" Plastic Enclosure with Hinged Door                      | ENP3050  | 1   |

Note; the product icons on the Wireless & Wired Design have links to its own overview page on Luxul's webpage, you'll need internet connection in order for the links to work.