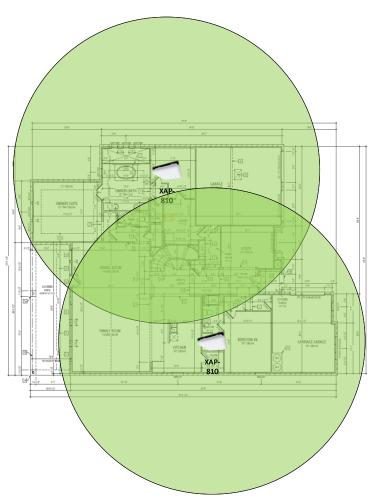

browsing history data right at your fingertips. Now you can see what's happening on your network, even when you're not there.

# **Grantley – Case Number 98399 – V3**



| Description                                                     | Model #  | QTY |
|-----------------------------------------------------------------|----------|-----|
| Wireless Router 2.4/5GHz AC1200 w/ built-in Wireless Controller | XWR-1200 | 1   |
| Standard Wireless TX Power AC1200 WAP                           | XAP-810  | 2   |
| OnQ 30" Plastic Enclosure with Hinged Door                      | ENP3050  | 1   |

Note; the product icons on the Wireless & Wired Design have links to its own overview page on Luxul's webpage, you'll need internet connection in order for the links to work.

### **First Floor Plan**







### **Second Floor Plan**