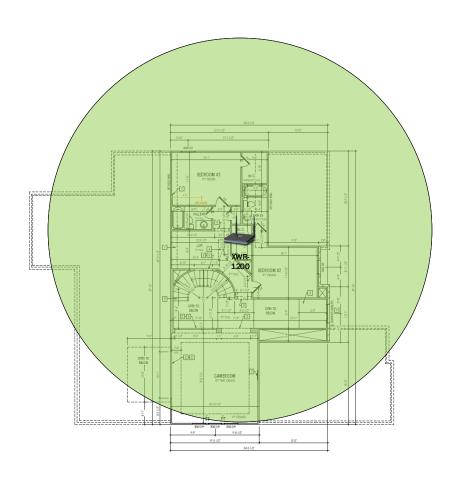

your fingertips. Now you can see what's happening on your network, even when you're not there.

# **Grantley – Case Number 98399 – V3**



| Description                                                     | Model #  | QTY |
|-----------------------------------------------------------------|----------|-----|
| Wireless Router 2.4/5GHz AC1200 w/ built-in Wireless Controller | XWR-1200 | 1   |
| Standard Wireless TX Power AC1200 WAP                           | XAP-810  | 2   |
| OnQ 30" Plastic Enclosure with Hinged Door                      | ENP3050  | 1   |

Note; the product icons on the Wireless & Wired Design have links to its own overview page on Luxul's webpage, you'll need internet connection in order for the links to work.

### **First Floor Plan**







### **Second Floor Plan**