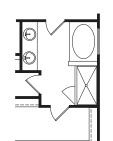

**Optional Sunroom** 

**Optional Guest Suite** 

Second Level

LOFT

17'3" x 15'0"

**Optional Garden Bath** 

**Optional Super Shower** 

**Optional Finished Lower Level** 