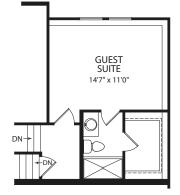

**Optional Sunroom** 

**Optional Guest Suite** 

Second Level

LOFT

17'3" x 15'0"

**Optional Garden Bath** 

**Optional Super Shower** 

**Optional Finished Lower Level** 