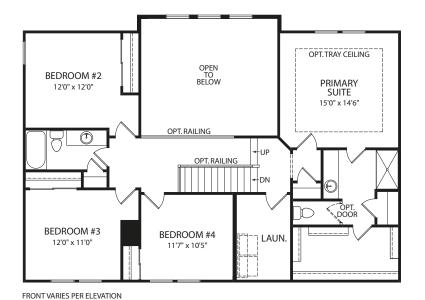

ŐPT.Ľ

DOOR

BEDROOM #5

11'6" x 12'8"

Illustrations show optional items and materials that vary based on availability and community requirements.