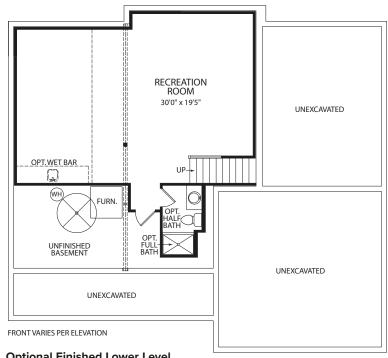

**Optional Sunroom** 

**Optional Guest Suite** 

Second Level

LOFT

17'3" x 15'0"

**Optional Garden Bath** 

**Optional Super Shower** 

**Optional Finished Lower Level** 