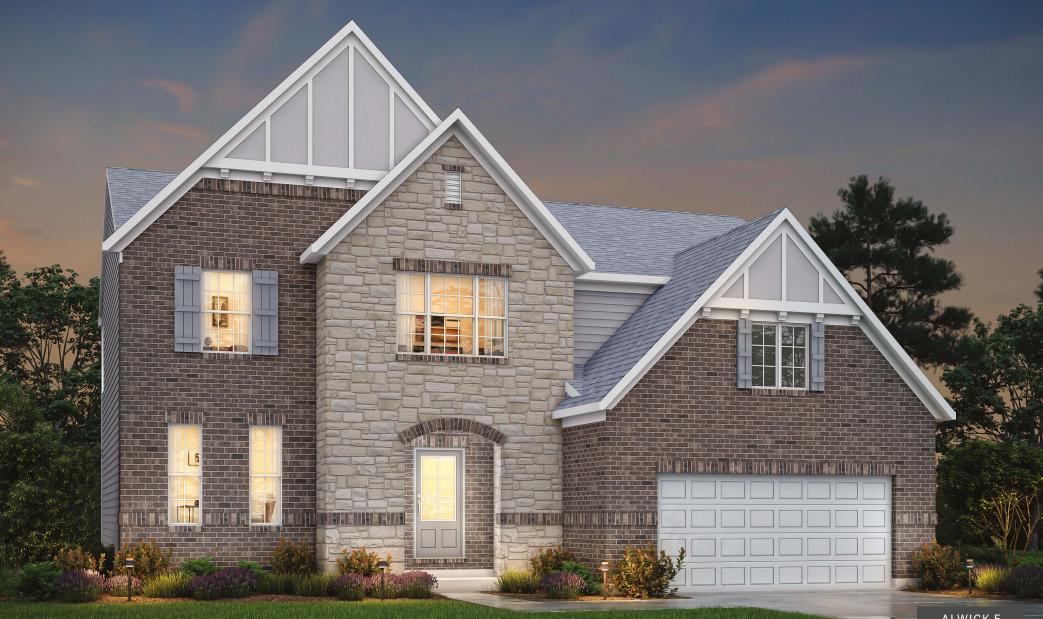

ŐPT.Ľ

DOOR

BEDROOM #5

11'6" x 12'8"

Illustrations show optional items and materials that vary based on availability and community requirements.