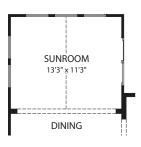

**Optional Sunroom** 

**Optional Guest Suite** 

Second Level

LOFT

17'3" x 15'0"

**Optional Garden Bath** 

**Optional Super Shower** 

**Optional Finished Lower Level** 