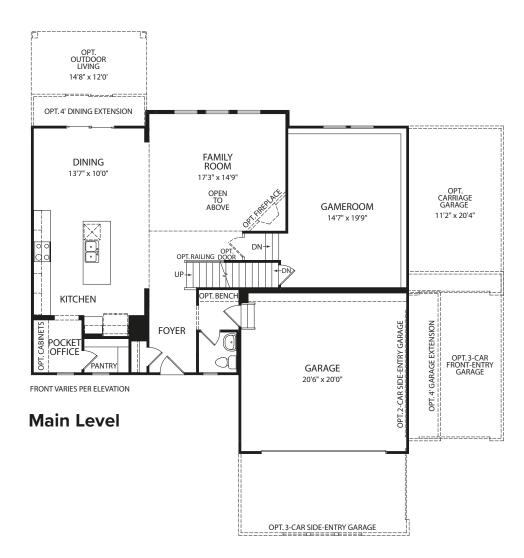

ŐPT.Ľ

DOOR

BEDROOM #5

11'6" x 12'8"

Illustrations show optional items and materials that vary based on availability and community requirements.