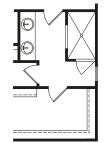

**Optional Sunroom** 

**Optional Guest Suite** 

Second Level

LOFT

17'3" x 15'0"

**Optional Garden Bath** 

**Optional Super Shower** 

**Optional Finished Lower Level** 