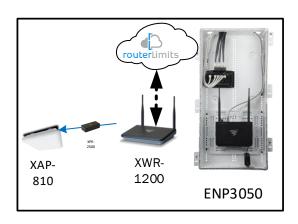

Provide the added benefit of content management to your home buyers with Router Limits, built-in to Luxul Epic routers. With Router Limits, home owners are able to set boundaries on what websites are off limits, what times the Internet should be available, and track browsing history.

# Kamelia - Case Number 97177 - V1

| Description                                                     | Model #  | QTY |
|-----------------------------------------------------------------|----------|-----|
| Wireless Router 2.4/5GHz AC1200 w/ built-in Wireless Controller | XWR-1200 | 1   |
| Standard Wireless TX Power AC1200 WAP                           | XAP-810  | 1   |
| OnQ 30" Plastic Enclosure with Hinged Door                      | ENP3050  | 1   |