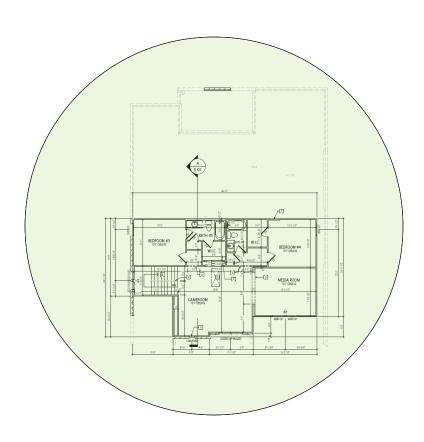

# Sumlin - Case Number 97316 - V1

Second Floor Plan – It will get coverage from 1<sup>st</sup> floor AP