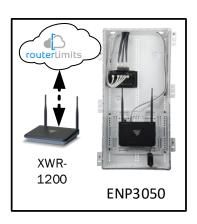

## Sumlin - Case Number 97316 - V1

| Description                                                     | Model #  | QTY |
|-----------------------------------------------------------------|----------|-----|
| Wireless Router 2.4/5GHz AC1200 w/ built-in Wireless Controller | XWR-1200 | 1   |
| OnQ 30" Plastic Enclosure with Hinged Door                      | ENP3050  | 1   |

Note; the product icons on the Wireless & Wired Design have links to its own overview page on Luxul's webpage, you'll need internet connection in order for the links to work.