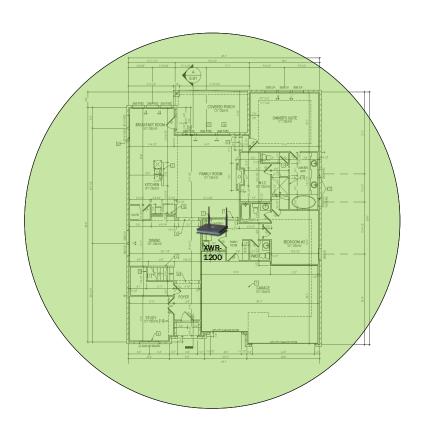

rs can be customized to your exact needs.



### Track Browsing History

View web use and browsing history data right at your fingertips. Now you can see what's happening on your network, even when you're not there.

## Sumlin - Case Number 97316 - V1



| Description                                                     | Model #  | QTY |
|-----------------------------------------------------------------|----------|-----|
| Wireless Router 2.4/5GHz AC1200 w/ built-in Wireless Controller | XWR-1200 | 1   |
| OnQ 30" Plastic Enclosure with Hinged Door                      | ENP3050  | 1   |

Note; the product icons on the Wireless & Wired Design have links to its own overview page on Luxul's webpage, you'll need internet connection in order for the links to work.

### **First Floor Plan**





# Sumlin - Case Number 97316 - V1



Second Floor Plan – It will get coverage from 1<sup>st</sup> floor AP