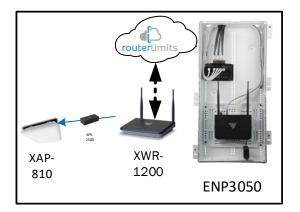

### Kentshire Villa – Case Number 97251 - V1

| Description                                                     | Model #  | QTY |
|-----------------------------------------------------------------|----------|-----|
| Wireless Router 2.4/5GHz AC1200 w/ built-in Wireless Controller | XWR-1200 | 1   |
| Standard Wireless TX Power AC1200 WAP                           | XAP-810  | 1   |
| OnQ 30" Plastic Enclosure with Hinged Door                      | ENP3050  | 1   |

Note; the product icons on the Wireless & Wired Design have links to its own overview page on Luxul's webpage, you'll need internet connection in order for the links to work.