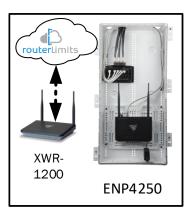

## Internet protection for your home buyers

Provide the added benefit of content management to your home buyers with Router Limits, built-in to Luxul Epic routers. With Router Limits, home owners are able to set boundaries on what websites are off limits, what times the Internet should be available, and track browsing history.

## Flagler A – Case Number 94382 - V1

| Description                                                     | Model #  | QTY |
|-----------------------------------------------------------------|----------|-----|
| Wireless Router 2.4/5GHz AC1200 w/ built-in Wireless Controller | XWR-1200 | 1   |
| OnQ 42" Plastic Enclosure with Hinged Door                      | ENP4250  | 1   |