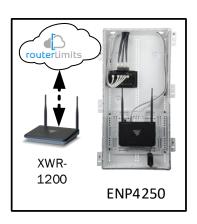

Provide the added benefit of content management to your home buyers with Router Limits, built-in to Luxul Epic routers. With Router Limits, home owners are able to set boundaries on what websites are off limits, what times the Internet should be available, and track browsing history.

# Parkhill - Case Number 99235 - V1

| Description                                                     | Model #  | QTY |
|-----------------------------------------------------------------|----------|-----|
| Wireless Router 2.4/5GHz AC1200 w/ built-in Wireless Controller | XWR-1200 | 1   |
| OnQ 42" Plastic Enclosure with Hinged Door                      | ENP4250  | 1   |
| OnQ Universal Mounting Plate                                    | AC1040   | 1   |

Note; the product icons on the Wireless & Wired Design have links to its own overview page on Luxul's webpage, you'll need internet connection in order for the links to work.