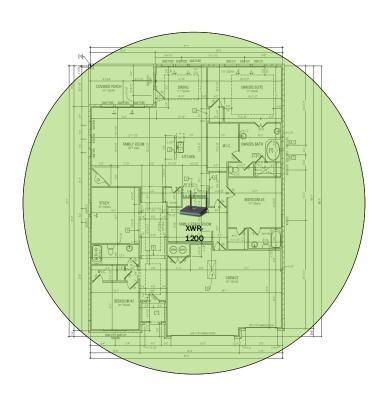

and browsing history data right at your fingertips. Now you can see what's happening on your network, even when you're not there.

# Parkhill - Case Number 99235 - V1



| Description                                                     | Model #  | QTY |
|-----------------------------------------------------------------|----------|-----|
| Wireless Router 2.4/5GHz AC1200 w/ built-in Wireless Controller | XWR-1200 | 1   |
| OnQ 42" Plastic Enclosure with Hinged Door                      | ENP4250  | 1   |
| OnQ Universal Mounting Plate                                    | AC1040   | 1   |

Note; the product icons on the Wireless & Wired Design have links to its own overview page on Luxul's webpage, you'll need internet connection in order for the links to work.

### **First Floor Plan**