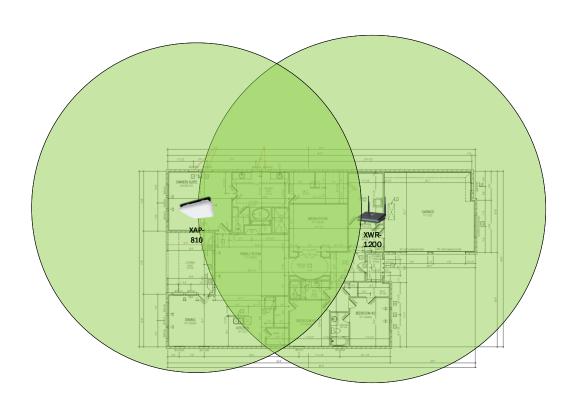

nd browsing history data right at your fingertips. Now you can see what's happening on your network, even when you're not there.

# Pennridge – Case Number 97275 - V1



| Description                                                     | Model #  | QTY |
|-----------------------------------------------------------------|----------|-----|
| Wireless Router 2.4/5GHz AC1200 w/ built-in Wireless Controller | XWR-1200 | 1   |
| Standard Wireless TX Power AC1200 WAP                           | XAP-810  | 1   |
| OnQ 30" Plastic Enclosure with Hinged Door                      | ENP3050  | 1   |

Note; the product icons on the Wireless & Wired Design have links to its own overview page on Luxul's webpage, you'll need internet connection in order for the links to work.

### **First Floor Plan**