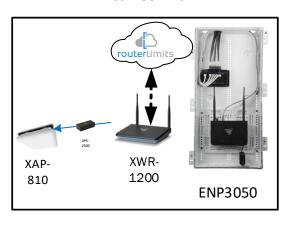

Provide the added benefit of content management to your home buyers with Router Limits, built-in to Luxul Epic routers. With Router Limits, home owners are able to set boundaries on what websites are off limits, what times the Internet should be available, and track browsing history.

# Pennridge – Case Number 97275 - V1

| Description                                                     | Model #  | QTY |
|-----------------------------------------------------------------|----------|-----|
| Wireless Router 2.4/5GHz AC1200 w/ built-in Wireless Controller | XWR-1200 | 1   |
| Standard Wireless TX Power AC1200 WAP                           | XAP-810  | 1   |
| OnQ 30" Plastic Enclosure with Hinged Door                      | ENP3050  | 1   |

Note; the product icons on the Wireless & Wired Design have links to its own overview page on Luxul's webpage, you'll need internet connection in order for the links to work.