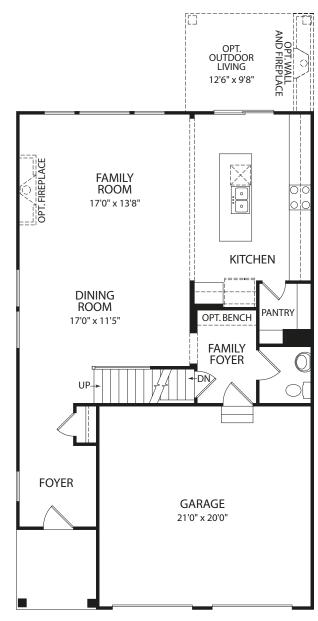

## CHRISTOPHER

FRONT VARIES PER ELEVATION

Main Level

FRONT VARIES PER ELEVATION