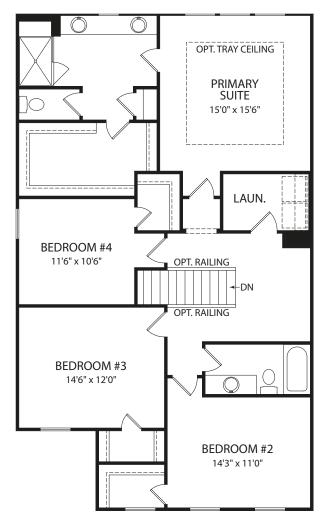

## **Second Level**

**Optional Super Shower** 

**Optional Garden Bath** 

FRONT VARIES PER ELEVATION