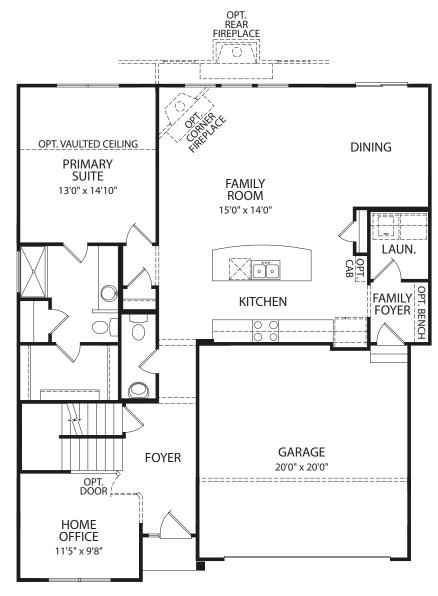

## CHESTER

**Optional Sunroom** 

Optional Owner's Suite Garden Bath

FRONT VARIES PER ELEVATION

## **Second Level**

FRONT VARIES PER ELEVATION