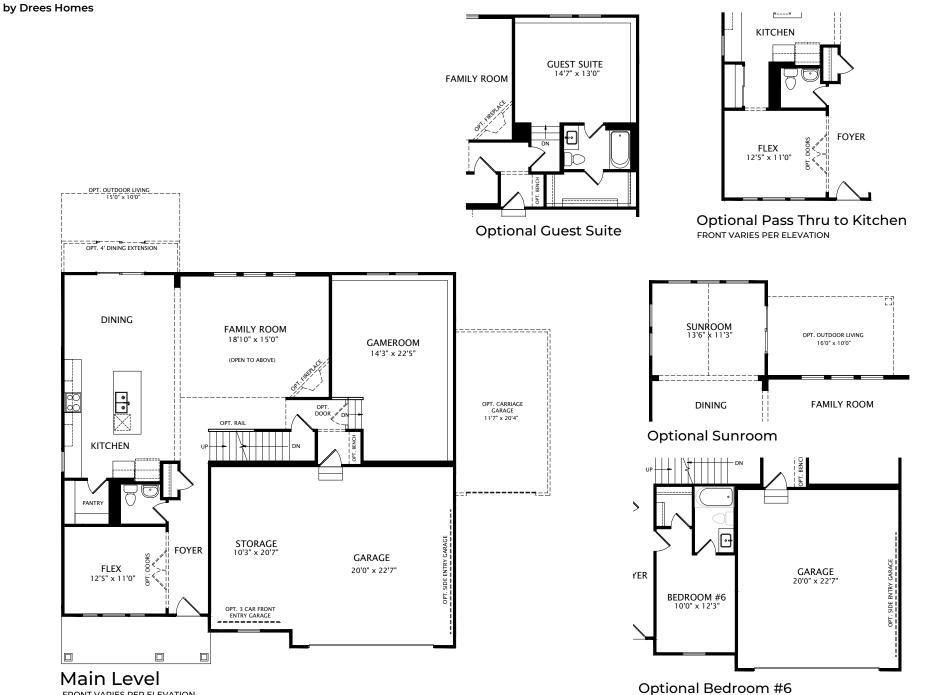

## DEN

FRONT VARIES PER ELEVATION

FRONT VARIES PER ELEVATION

*Note:* The elevations and floor plans in this brochure show optional items and materials that vary by availability and community. Not all plans and elevations are available in all communities. Room sizes may vary due to elevation and siding material selected. The elevations and floor plans in this brochure show optional items. Because we are constantly improving our product, we reserve the right to change product features, brand names, dimensions, architectural details and design. This brochure and exterior colors shown here are for illustrative purposes only. They are not meant to represent actual product selections and may not be representative of available colors in specific communities. This is not part of a legal contract.