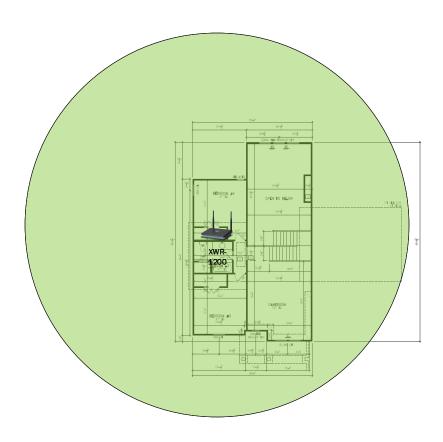

t there.

# Deerfield II - Case Number 100169 - V1



| Description                                                     | Model #  | QTY |
|-----------------------------------------------------------------|----------|-----|
| Wireless Router 2.4/5GHz AC1200 w/ built-in Wireless Controller | XWR-1200 | 1   |
| Standard Wireless TX Power AC1200 WAP                           | XAP-810  | 1   |
| OnQ 42" Plastic Enclosure with Hinged Door                      | ENP4250  | 1   |
| OnQ Universal Mounting Plate                                    | AC1040   | 1   |

Note; the product icons on the Wireless & Wired Design have links to its own overview page on Luxul's webpage, you'll need internet connection in order for the links to work.

### **First Floor Plan**







### **Second Floor Plan**