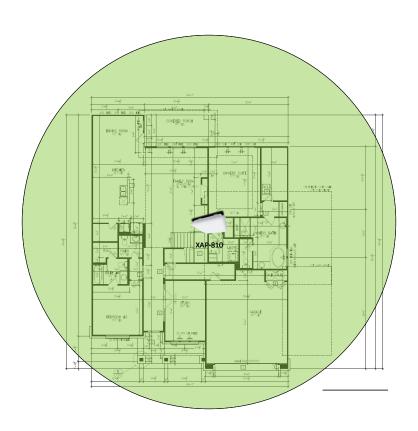

ur network, even when you're not there.

# Deerfield II - Case Number 100169 - V1



| Description                                                     | Model #  | QTY |
|-----------------------------------------------------------------|----------|-----|
| Wireless Router 2.4/5GHz AC1200 w/ built-in Wireless Controller | XWR-1200 | 1   |
| Standard Wireless TX Power AC1200 WAP                           | XAP-810  | 1   |
| OnQ 42" Plastic Enclosure with Hinged Door                      | ENP4250  | 1   |
| OnQ Universal Mounting Plate                                    | AC1040   | 1   |

Note; the product icons on the Wireless & Wired Design have links to its own overview page on Luxul's webpage, you'll need internet connection in order for the links to work.

### **First Floor Plan**







### **Second Floor Plan**