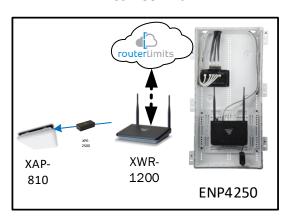

# Deerfield II - Case Number 100169 - V1

| Description                                                     | Model #  | QTY |
|-----------------------------------------------------------------|----------|-----|
| Wireless Router 2.4/5GHz AC1200 w/ built-in Wireless Controller | XWR-1200 | 1   |
| Standard Wireless TX Power AC1200 WAP                           | XAP-810  | 1   |
| OnQ 42" Plastic Enclosure with Hinged Door                      | ENP4250  | 1   |
| OnQ Universal Mounting Plate                                    | AC1040   | 1   |

Note; the product icons on the Wireless & Wired Design have links to its own overview page on Luxul's webpage, you'll need internet connection in order for the links to work.